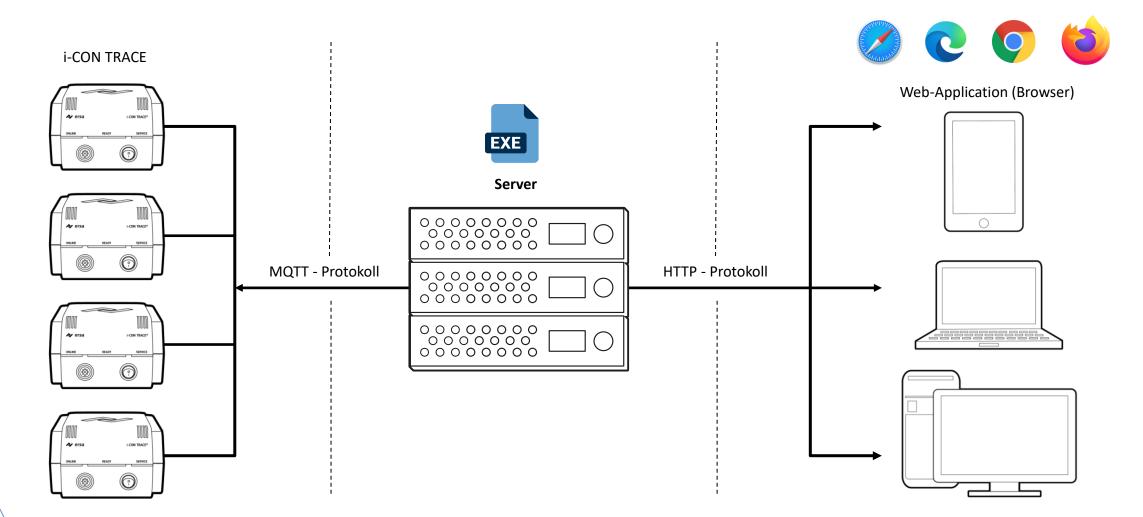

#### **INFRASTRUCTURE PC SERVER BASED**

#### **3 SIMPLE WAYS TO YOUR NETWORK INTEGRATION**