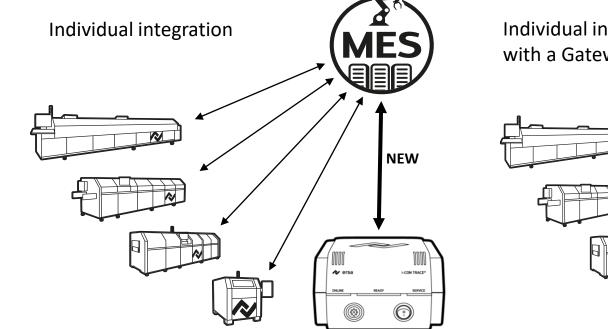

#### **CONNECTIVITY – MES CONNECTION**

 $\left( \mathbf{G}\right)$ 

5

★ kurtz ersa

#### **3 SIMPLE WAYS TO YOUR NETWORK INTEGRATION**