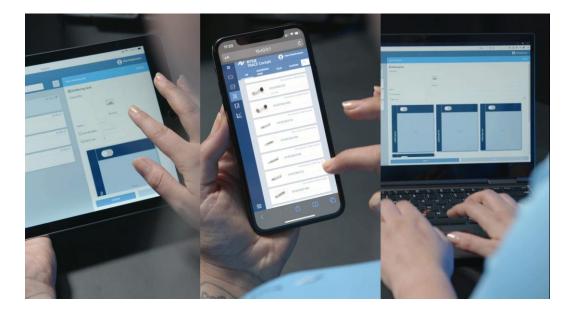

#### **USABILITY WEB APP AND MOBILE APP**

#### **MOBILE DEVICE APP**

- Communication
  - Bluetooth & WIFI
- Availability
  - March 22
- Hardware
  - iOS
  - Android