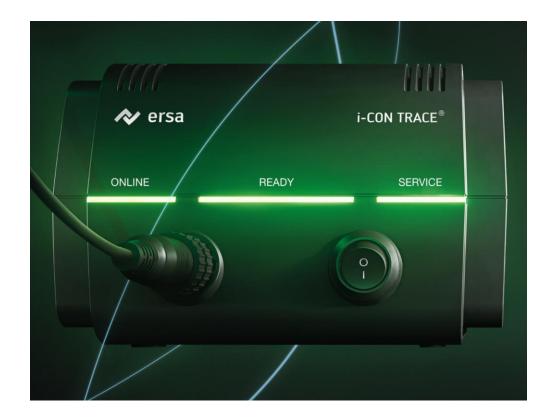

### GREEN MEANS GO!

i-CON TRACE Incredibly powerful and amazingly simple.

#### **USABILITY PROCESS RELIABILITY AND -SPEED**

"Green means go. Red means stop."

- All essential parameters are preset
- Full concentration on soldering
- Malfunctions via LED code
- Soldering without WLAN connection