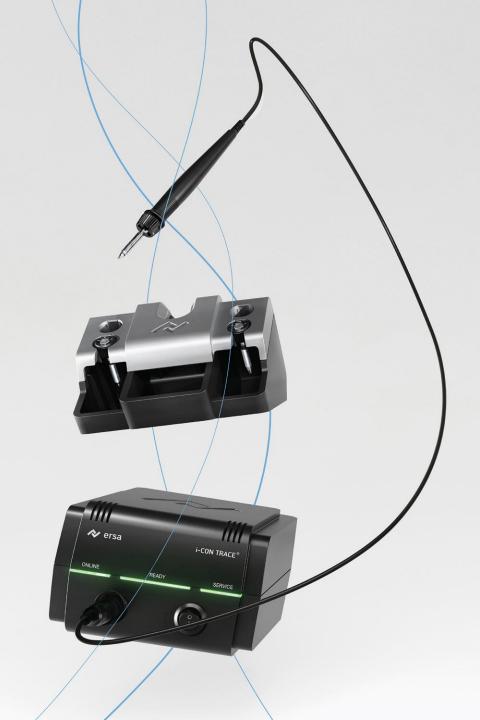

# THE MISSING LINK

i-CON TRACE

soldering station.

| <b>∧</b> ersa |       | i-CON TRACE® |  |
|---------------|-------|--------------|--|
| ONLINE        | READY | SERVICE      |  |
| 6             |       | 0            |  |
|               |       |              |  |