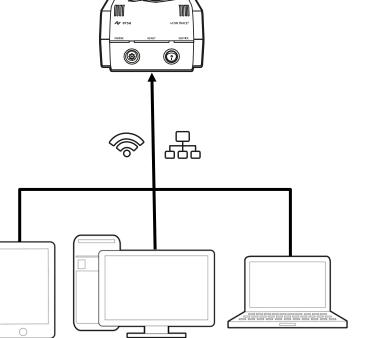

#### **INFRASTRUCTURE PC SERVER BASED**

#### **3 SIMPLE WAYS TO YOUR NETWORK INTEGRATION**