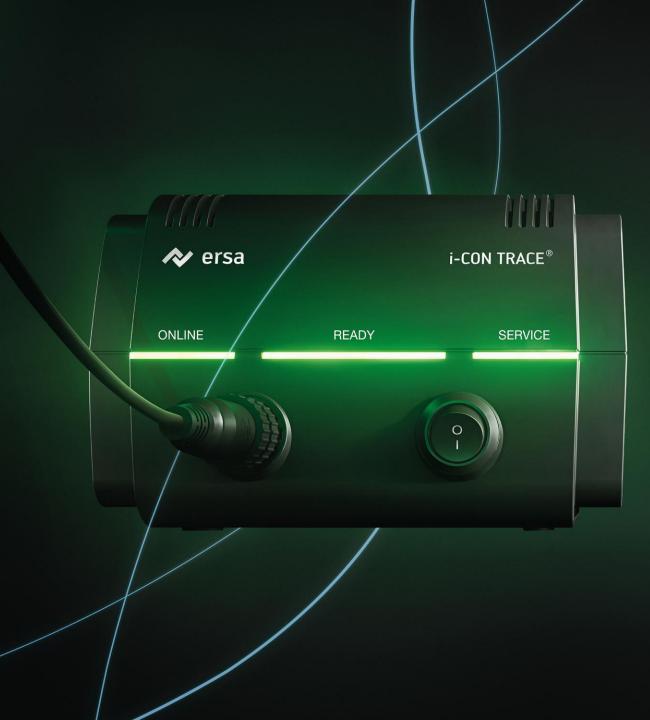

# THE MISSING INK

i-CON TRACE The world's most connected soldering station.

| ONLINE | READY    | SERVICE |
|--------|----------|---------|
|        | NUMBER 1 |         |

# THE MISSING LINK

i-CON TRACE

soldering station.

| <b>∧</b> ersa |       | i-CON TRACE® |  |
|---------------|-------|--------------|--|
| ONLINE        | READY | SERVICE      |  |
| 6             |       | 0            |  |
|               |       |              |  |