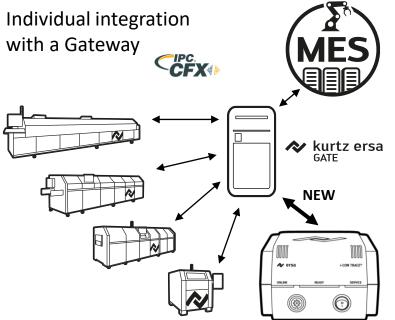

#### **CONNECTIVITY – MES CONNECTION**

 $\left( \mathbf{G}\right)$ 

5

★ kurtz ersa