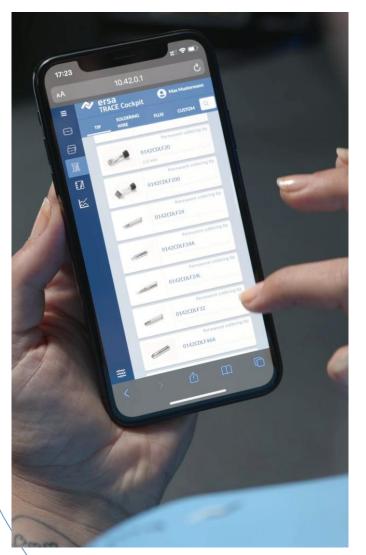

#### **USABILITY WEB APP AND MOBILE APP**

#### **MOBILE DEVICE APP**

- Communication
  - Bluetooth & WIFI
- Availability
  - March 22
- Hardware
  - iOS
  - Android