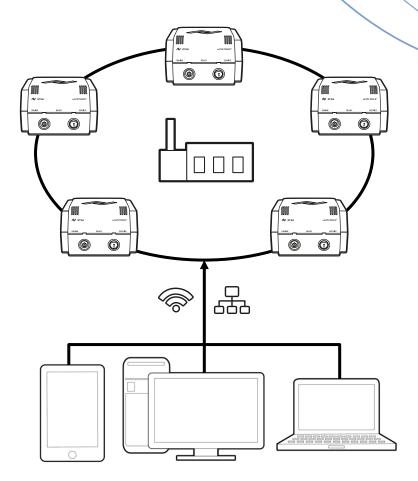

#### **INFRASTRUCTURE PC SERVER BASED**

#### **3 SIMPLE WAYS TO YOUR NETWORK INTEGRATION**