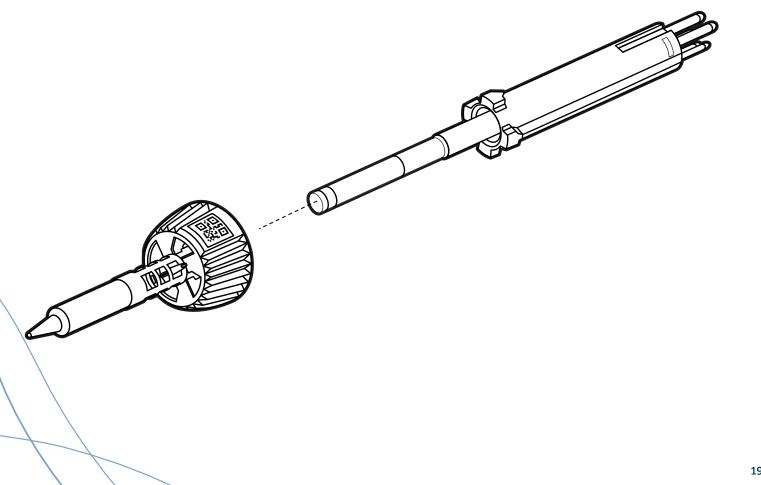

#### **ERSA I-CON TRACE FEATURES**

- New soldering tip series:
  - Thermally optimized tip design
  - Quick tip fixture
  - QR code on each tip

tip'n'turn release

New heating element

- High performance 150 W
- Fast heat-up & precise temp. control (+/- 2 °C)
- Quick tip fixture