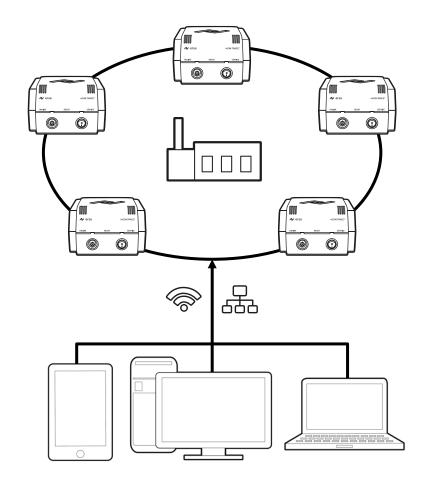

#### **INFRASTRUCTURE PC SERVER BASED**

#### **3 SIMPLE WAYS TO YOUR NETWORK INTEGRATION**