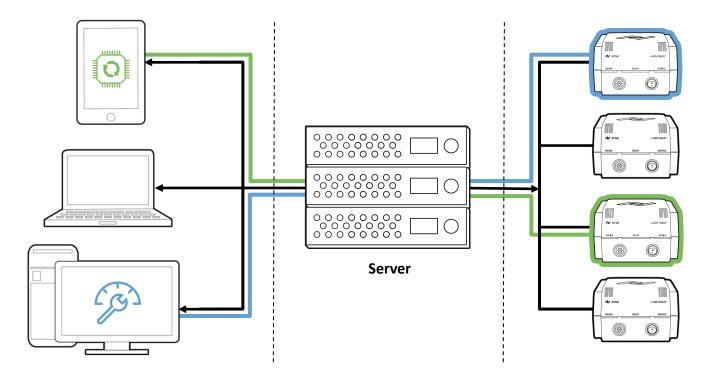

#### **INFRASTRUCTURE PC SERVER BASED**

#### **3 SIMPLE WAYS TO YOUR NETWORK INTEGRATION**