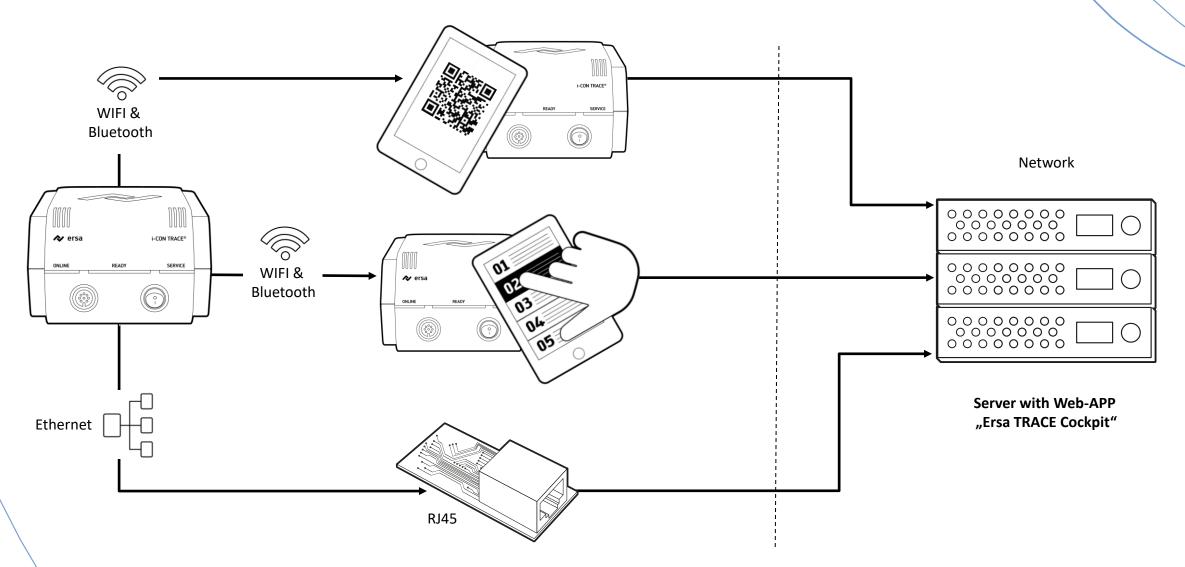

|       | 0            |  |
|               |       |              |  |





### $\overline{5}$ 5

Documentation of:

- Component •
- Workpiece •
- Soldering tip •
- Recourses •
- Temperature •

#### **CONNECTIVITY – TRACEABILITY**



#### **CONNECTIVITY – MES CONNECTION**



 $\left( \mathbf{G}\right)$ 

5



★ kurtz ersa



#### **CONNECTIVITY – USER MANAGEMENT**







#### **CONNECTIVITY – PROCESS CONTROL**



Operator



Supervisor

★ kurtz ersa



- Presetting of essential parameters
- Full concentration on soldering
- Error reduction

#### **CONNECTIVITY – PROCESS SAFETY**







- Smart device management
- Firmware updates
- Calibration

#### **CONNECTIVITY – DEVICE MANAGEMENT**





#### **INFRASTRUCTURE PC SERVER BASED**





#### **3 SIMPLE WAYS TO YOUR NETWORK INTEGRATION**





#### USABILITY



### GREEN MEANS GO!

i-CON TRACE Incredibly powerful and amazingly simple.





#### **USABILITY PROCESS RELIABILITY AND -SPEED**

"Green means go. Red means stop."

- All essential parameters are preset
- Full concentration on soldering
- Malfunctions via LED code
- Soldering without WLAN connection





#### **USABILITY WEB APP AND MOBILE APP**





#### **MOBILE DEVICE APP**



- Communication
  - Bluetooth & WIFI
- Availability
  - March 22
- Hardware
  - iOS
  - Android





#### **USABILITY QUICK TIP EXCHANGE**







\land kurtz ersa





### PREMIUM PERFORMANCE. MINIMUM COST.

i-CON TRACE

More than you imagine. For less than you expect.



**PRICE & PERFORMANCE** 

#### **INCREDIBLY POWERFUL. AND AMAZINGLY SIMPLE.**







#### **ERSA I-CON TRACE FEATURES**