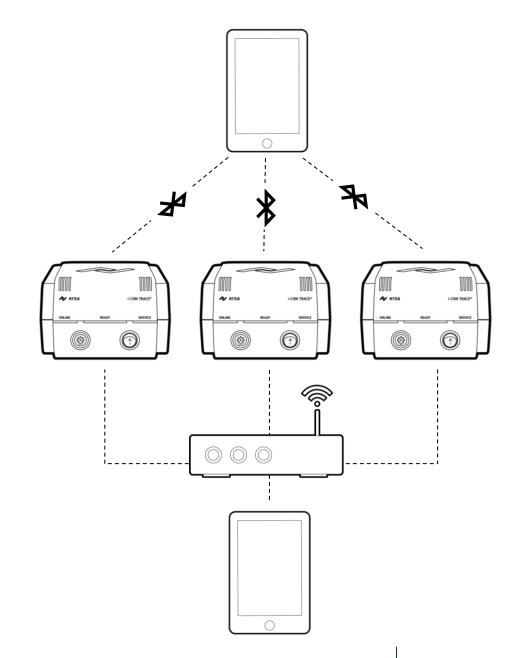

#### **INFRASTRUCTURE PC SERVER BASED**

#### **3 SIMPLE WAYS TO YOUR NETWORK INTEGRATION**