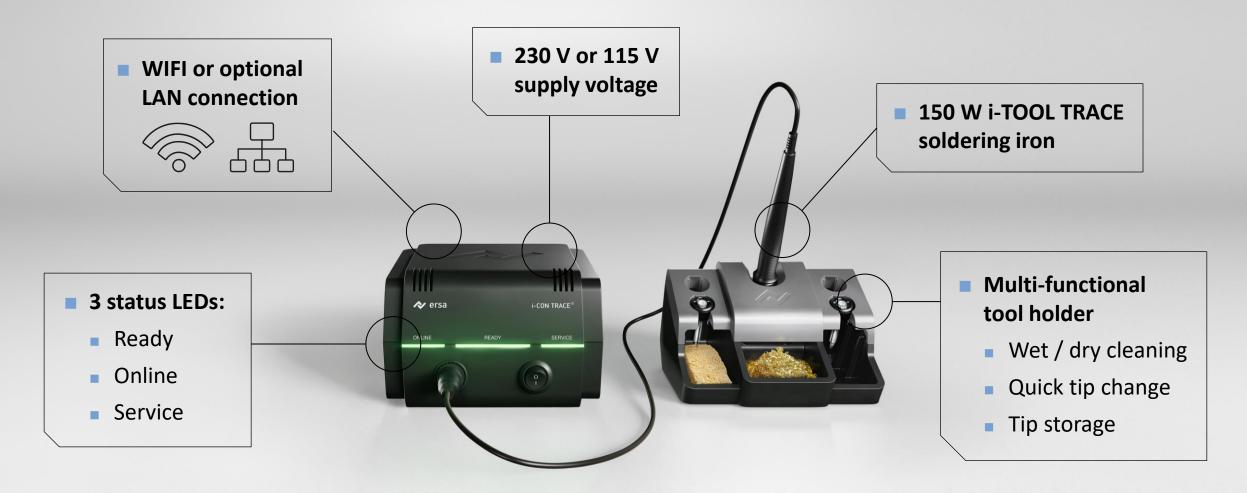

#### **ERSA I-CON TRACE FEATURES**

- New soldering tip series:
  - Thermally optimized tip design
  - Quick tip fixture
  - QR code on each tip

tip'n'turn release

New heating element

- High performance 150 W
- Fast heat-up & precise temp. control (+/- 2 °C)
- Quick tip fixture