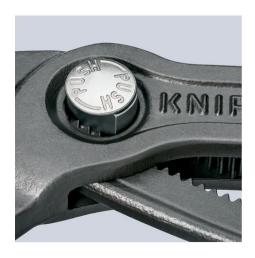

## **KNIPEX Cobra®**

High-Tech Water Pump Pliers

- Push the button for adjustment on the workpiece
- Fine adjustment for optimum adaptation to different sizes of workpieces and a comfortable handle width
- Self-clamping on pipes and nuts: no slipping on the workpiece, effortless working
- Gripping surfaces with special hardened teeth, teeth hardness approx. 61 HRC: high wear resistance and stable gripping