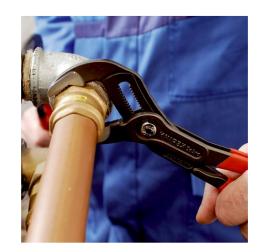

## **KNIPEX Cobra®**

High-Tech Water Pump Pliers

- Push the button for adjustment on the workpiece
- Fine adjustment for optimum adaptation to different sizes of workpieces and a comfortable handle width
- Self-clamping on pipes and nuts: no slipping on the workpiece, effortless working
- Gripping surfaces with special hardened teeth, teeth hardness approx. 61 HRC: high wear resistance and stable gripping

  Box-joint design for high stability due to double guide
- Reliable catching of the hinge bolt: no unintentional shifting
- Pinch guard prevents operators' fingers being pinched

ŒЩ

| General                         |                              |
|---------------------------------|------------------------------|
| Article No.                     | 87 02 300                    |
| EAN                             | 4003773029144                |
| pliers                          | grey atramentized            |
| head                            | polished                     |
| handles                         | with multi-component handles |
| Weight                          | 580 g                        |
| Dimensions                      | 300 x 57 x 22 mm             |
| Standard                        | DIN ISO 8976                 |
| REACH compliant                 | does not contain SVHC        |
| RoHS compliant                  | not applicable               |
| Technical details               |                              |
| adjustment positions            | 30                           |
| Capacities for pipes (diameter) | Ø 2 3/4 Inch                 |
| Capacities for nuts             | 60 mm                        |
| Capacities for pipes (diameter) | Ø 70 mm                      |