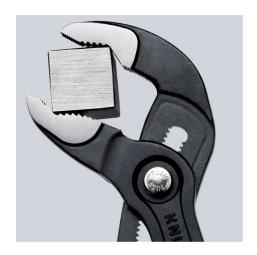

## **KNIPEX Cobra®**

High-Tech Water Pump Pliers

- Push the button for adjustment on the workpiece
- Fine adjustment for optimum adaptation to different sizes of workpieces and a comfortable handle width
- Self-clamping on pipes and nuts: no slipping on the workpiece, effortless working
- Gripping surfaces with special hardened teeth, teeth hardness approx. 61 HRC: high wear resistance and stable gripping

  Box-joint design for high stability due to double guide
- Reliable catching of the hinge bolt: no unintentional shifting
- Pinch guard prevents operators' fingers being pinched

ŒЩ

| General                         |                              |
|---------------------------------|------------------------------|
| Article No.                     | 87 02 300                    |
| EAN                             | 4003773029144                |
| pliers                          | grey atramentized            |
| head                            | polished                     |
| handles                         | with multi-component handles |
| Weight                          | 580 g                        |
| Dimensions                      | 300 x 57 x 22 mm             |
| Standard                        | DIN ISO 8976                 |
| REACH compliant                 | does not contain SVHC        |
| RoHS compliant                  | not applicable               |
| Technical details               |                              |
| adjustment positions            | 30                           |
| Capacities for pipes (diameter) | Ø 2 3/4 Inch                 |
| Capacities for nuts             | 60 mm                        |
| Capacities for pipes (diameter) | Ø 70 mm                      |