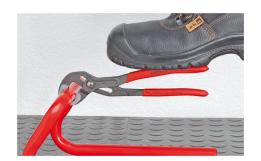

  Box-joint design for high stability due to double guide
- Reliable catching of the hinge bolt: no unintentional shifting
- Pinch guard prevents operators' fingers being pinched

ŒЩ

| General                         |                              |
|---------------------------------|------------------------------|
| Article No.                     | 87 02 300                    |
| EAN                             | 4003773029144                |
| pliers                          | grey atramentized            |
| head                            | polished                     |
| handles                         | with multi-component handles |
| Weight                          | 580 g                        |
| Dimensions                      | 300 x 57 x 22 mm             |
| Standard                        | DIN ISO 8976                 |
| REACH compliant                 | does not contain SVHC        |
| RoHS compliant                  | not applicable               |
| Technical details               |                              |
| adjustment positions            | 30                           |
| Capacities for pipes (diameter) | Ø 2 3/4 Inch                 |
| Capacities for nuts             | 60 mm                        |
| Capacities for pipes (diameter) | Ø 70 mm                      |