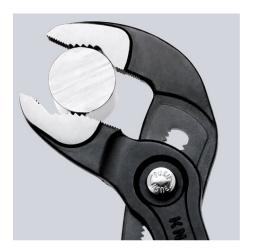

## **KNIPEX Cobra®**

High-Tech Water Pump Pliers

- Push the button for adjustment on the workpiece
- Fine adjustment for optimum adaptation to different sizes of workpieces and a comfortable handle width
- Self-clamping on pipes and nuts: no slipping on the workpiece, effortless working
- Gripping surfaces with special hardened teeth, teeth hardness approx. 61 HRC: high wear resistance and stable gripping

  Box-joint design for high stability due to double guide
- Reliable catching of the hinge bolt: no unintentional shifting
- Pinch guard prevents operators' fingers being pinched

ŒЩ

| General                         |                              |
|---------------------------------|------------------------------|
| Article No.                     | 87 02 300                    |
| EAN                             | 4003773029144                |
| pliers                          | grey atramentized            |
| head                            | polished                     |
| handles                         | with multi-component handles |
| Weight                          | 580 g                        |
| Dimensions                      | 300 x 57 x 22 mm             |
| Standard                        | DIN ISO 8976                 |
| REACH compliant                 | does not contain SVHC        |
| RoHS compliant                  | not applicable               |
| Technical details               |                              |
| adjustment positions            | 30                           |
| Capacities for pipes (diameter) | Ø 2 3/4 Inch                 |
| Capacities for nuts             | 60 mm                        |
| Capacities for pipes (diameter) | Ø 70 mm                      |