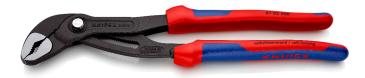

## **KNIPEX Cobra®**

High-Tech Water Pump Pliers

- Push the button for adjustment on the workpiece
- Fine adjustment for optimum adaptation to different sizes of workpieces and a comfortable handle width
- Self-clamping on pipes and nuts: no slipping on the workpiece, effortless working
- Gripping surfaces with special hardened teeth, teeth hardness approx. 61 HRC: high wear resistance and stable gripping

  Box-joint design for high stability due to double guide
- Reliable catching of the hinge bolt: no unintentional shifting
- Pinch guard prevents operators' fingers being pinched

ŒЩ

| General                         |                              |
|---------------------------------|------------------------------|
| Article No.                     | 87 02 300                    |
| EAN                             | 4003773029144                |
| pliers                          | grey atramentized            |
| head                            | polished                     |
| handles                         | with multi-component handles |
| Weight                          | 580 g                        |
| Dimensions                      | 300 x 57 x 22 mm             |
| Standard                        | DIN ISO 8976                 |
| REACH compliant                 | does not contain SVHC        |
| RoHS compliant                  | not applicable               |
| Technical details               |                              |
| adjustment positions            | 30                           |
| Capacities for pipes (diameter) | Ø 2 3/4 Inch                 |
| Capacities for nuts             | 60 mm                        |
| Capacities for pipes (diameter) | Ø 70 mm                      |