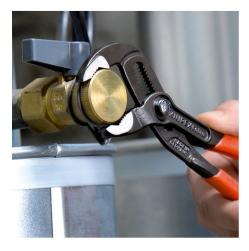

## **KNIPEX Cobra®**

High-Tech Water Pump Pliers

- Push the button for adjustment on the workpiece
- Fine adjustment for optimum adaptation to different sizes of workpieces and a comfortable handle width
- Self-clamping on pipes and nuts: no slipping on the workpiece, effortless working
- Gripping surfaces with special hardened teeth, teeth hardness approx. 61 HRC: high wear resistance and stable gripping

  Box-joint design for high stability due to double guide
- Reliable catching of the hinge bolt: no unintentional shifting
- Pinch guard prevents operators' fingers being pinched

ŒЩ

| General                         |                              |
|---------------------------------|------------------------------|
| Article No.                     | 87 02 300                    |
| EAN                             | 4003773029144                |
| pliers                          | grey atramentized            |
| head                            | polished                     |
| handles                         | with multi-component handles |
| Weight                          | 580 g                        |
| Dimensions                      | 300 x 57 x 22 mm             |
| Standard                        | DIN ISO 8976                 |
| REACH compliant                 | does not contain SVHC        |
| RoHS compliant                  | not applicable               |
| Technical details               |                              |
| adjustment positions            | 30                           |
| Capacities for pipes (diameter) | Ø 2 3/4 Inch                 |
| Capacities for nuts             | 60 mm                        |
| Capacities for pipes (diameter) | Ø 70 mm                      |