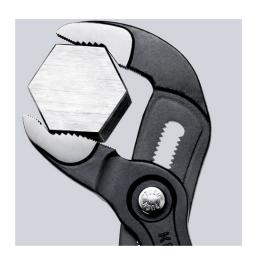

## **KNIPEX Cobra®**

High-Tech Water Pump Pliers

- Push the button for adjustment on the workpiece
- Fine adjustment for optimum adaptation to different sizes of workpieces and a comfortable handle width
- Self-clamping on pipes and nuts: no slipping on the workpiece, effortless working
- Gripping surfaces with special hardened teeth, teeth hardness approx. 61 HRC: high wear resistance and stable gripping

  Box-joint design for high stability due to double guide
- Reliable catching of the hinge bolt: no unintentional shifting
- Pinch guard prevents operators' fingers being pinched

ŒЩ

| General                         |                              |
|---------------------------------|------------------------------|
| Article No.                     | 87 02 300                    |
| EAN                             | 4003773029144                |
| pliers                          | grey atramentized            |
| head                            | polished                     |
| handles                         | with multi-component handles |
| Weight                          | 580 g                        |
| Dimensions                      | 300 x 57 x 22 mm             |
| Standard                        | DIN ISO 8976                 |
| REACH compliant                 | does not contain SVHC        |
| RoHS compliant                  | not applicable               |
| Technical details               |                              |
| adjustment positions            | 30                           |
| Capacities for pipes (diameter) | Ø 2 3/4 Inch                 |
| Capacities for nuts             | 60 mm                        |
| Capacities for pipes (diameter) | Ø 70 mm                      |