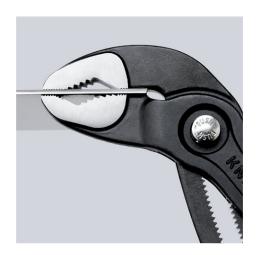

## **KNIPEX Cobra®**

High-Tech Water Pump Pliers

- Push the button for adjustment on the workpiece
- Fine adjustment for optimum adaptation to different sizes of workpieces and a comfortable handle width
- Self-clamping on pipes and nuts: no slipping on the workpiece, effortless working
- Gripping surfaces with special hardened teeth, teeth hardness approx. 61 HRC: high wear resistance and stable gripping

  Box-joint design for high stability due to double guide
- Reliable catching of the hinge bolt: no unintentional shifting
- Pinch guard prevents operators' fingers being pinched

ŒЩ

| General                         |                              |
|---------------------------------|------------------------------|
| Article No.                     | 87 02 300                    |
| EAN                             | 4003773029144                |
| pliers                          | grey atramentized            |
| head                            | polished                     |
| handles                         | with multi-component handles |
| Weight                          | 580 g                        |
| Dimensions                      | 300 x 57 x 22 mm             |
| Standard                        | DIN ISO 8976                 |
| REACH compliant                 | does not contain SVHC        |
| RoHS compliant                  | not applicable               |
| Technical details               |                              |
| adjustment positions            | 30                           |
| Capacities for pipes (diameter) | Ø 2 3/4 Inch                 |
| Capacities for nuts             | 60 mm                        |
| Capacities for pipes (diameter) | Ø 70 mm                      |