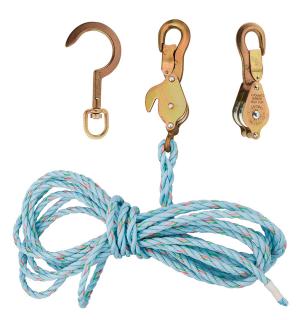

## Block and Tackle 259 Anchor Hook Spliced

All Klein block and tackle use high-quality, 3/8-Inch (10 mm) diameter rope. Light, galvanized-steel shell blocks are fitted with snubbing hooks to hold the load. This package features two blocks with a swival Klein hook Cat. No. 259 with a maximum safe load of 750-pound (340 kg).

## **Specifications**

| Overall Length:    | 12.15           | Overall Height: | 4.95                                                                  |
|--------------------|-----------------|-----------------|-----------------------------------------------------------------------|
| Overall Width:     | 4.5             | Material:       | Galvanized-Steel Shell Blocks, Aluminum<br>Alloy Bushings, Nylon Rope |
| Hook Type:         | Standard        | Rope Material:  | Nylon                                                                 |
| Rope Diameter:     | 3/8" (9.53 mm)  | Rope Length:    | 25'                                                                   |
| Maximum Safe Load: | 750 lb (340 kg) | Included:       | 268 Block                                                             |
| Weight:            | 2.8 lb (1.3 kg) |                 |                                                                       |