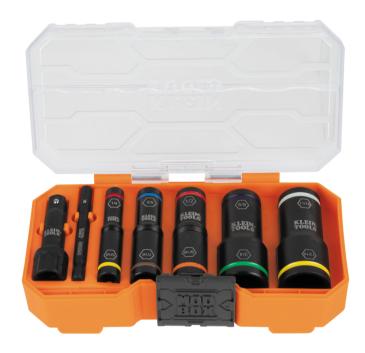

## KNECT™ Flip-10 Heavy Duty Flip Impact Socket Set, SAE, 8-Piece

This 8-Piece impact socket set features 10 standard sizes in 5 color-coded sockets. Each impact flip socket features two coaxial spring-loaded sockets in one. Set includes nested adapters for dual drive (1/4-Inch hex flip socket shaft nests into 3/8-Inch square drive adapter). Also includes a compact, modular storage system with a clear lid that is compatible with MODbox<sup>™</sup> and stackable with other cases of its similar design.

## **Specifications**

| Туре:             | Socket Set                                              | Application:      | Hex Driving                      |
|-------------------|---------------------------------------------------------|-------------------|----------------------------------|
| Special Features: | Flip Feature, Nested Adapter                            | Overall Length:   | 7" (17.8 cm)                     |
| Overall Height:   | 1.63" (4.1 cm)                                          | Overall Width:    | 3.45" (8.8 cm)                   |
| Material:         | Impact-Rated Steel                                      | Drive Size:       | 1/4", 3/8"                       |
| Socket Size:      | 1/4, 5/16, 3/8, 7/16, 1/2, 9/16, 5/8, 11/16, 3/4, 13/16 | Number of Pieces: | 8                                |
| Standard:         | SAE                                                     | Included:         | (10) Sockets, (2) Adapters, Case |
| Weight:           | 1.55 lb (0.7 kg)                                        |                   |                                  |