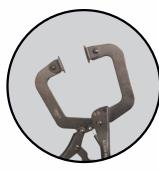

## **C-CLAMP LOCKING PLIERS**

The Klein Tools C-Clamp locking pliers are expertly designed to provide a secure hold with high locking force, ensuring reliability for a wide range of applications. Their versatile jaw design allows for clamping on various work surfaces, making them a go-to tool for diverse tasks. With a durable coating and constructed from forged steel, these pliers offer maximum longevity.

STANDARD JAWS
Maximum jaw capacity of up
to 3.5" for versatile use on a
range of work surfaces

SWIVEL JAWS
Maximum jaw capacity of up
to 3.2" for versatile use on a
range of work surfaces

EFFORTLESS ADJUSTMENT Intuitive thumb knob enables quick and hassle-free adjustments