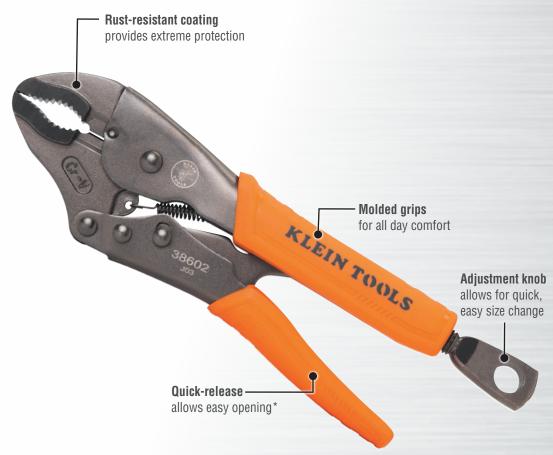

## **LOCKING PLIERS**

The Klein Tools Locking Pliers deliver a secure hold with high locking force, ensuring optimal performance for a wide variety of tasks. These pliers feature molded grips that provide exceptional comfort for all-day use. With durable rust-resistant coating, these pliers offer long-lasting protection for maximum longevity.

## Available in 3-Styles

Curved Jaw design is ideal for clamping and turning round objects

Long Nose design is ideal for greater control and access into tight spaces

Straight Jaw design is ideal for universal use and providing a secure grip on flat workpieces