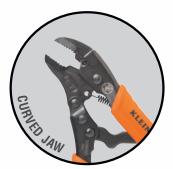

## Available in 3-Styles

Curved Jaw design is ideal for clamping and turning round objects

Long Nose design is ideal for greater control and access into tight spaces

Straight Jaw design is ideal for universal use and providing a secure grip on flat workpieces