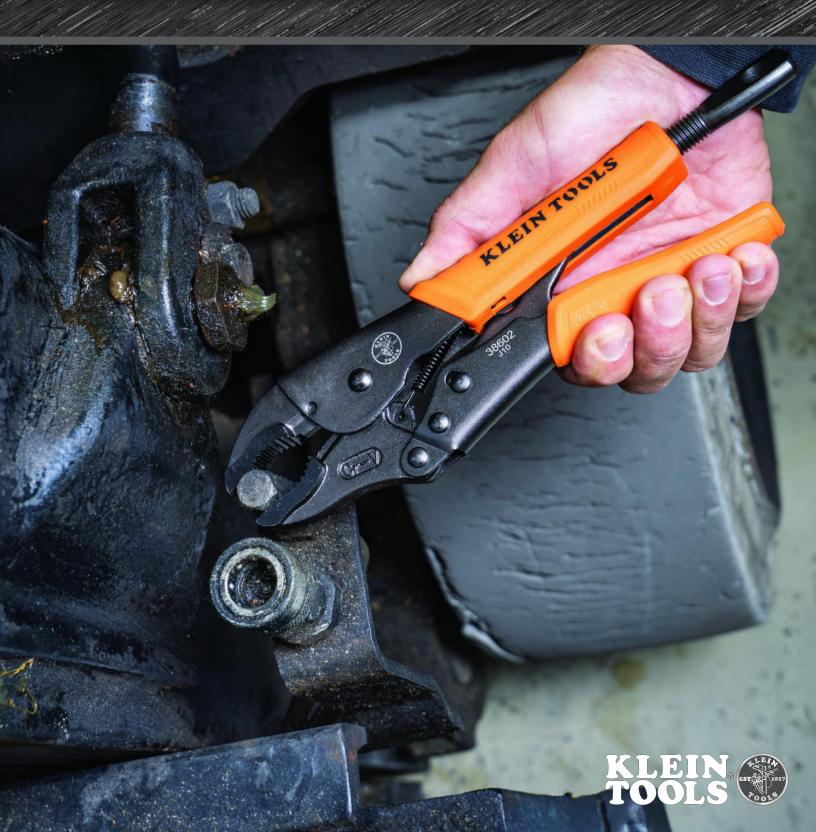

## **LOCKING PLIERS**

The Klein Tools Locking Pliers deliver a secure hold with high locking force, ensuring optimal performance for a wide variety of tasks. These pliers feature molded grips that provide exceptional comfort for all-day use. With durable rust-resistant coating, these pliers offer long-lasting protection for maximum longevity.

## Available in 3-Styles

Curved Jaw design is ideal for clamping and turning round objects

Long Nose design is ideal for greater control and access into tight spaces

Straight Jaw design is ideal for universal use and providing a secure grip on flat workpieces