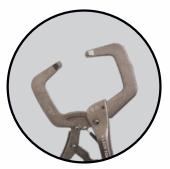

## **C-CLAMP LOCKING PLIERS**

The Klein Tools C-Clamp locking pliers are expertly designed to provide a secure hold with high locking force, ensuring reliability for a wide range of applications. Their versatile jaw design allows for clamping on various work surfaces, making them a go-to tool for diverse tasks. With a durable coating and constructed from forged steel, these pliers offer maximum longevity.

STANDARD JAWS
Maximum jaw capacity of up
to 3.5" for versatile use on a
range of work surfaces

SWIVEL JAWS
Maximum jaw capacity of up
to 3.2" for versatile use on a
range of work surfaces

EFFORTLESS ADJUSTMENT Intuitive thumb knob enables quick and hassle-free adjustments