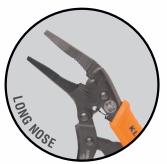

## Available in 3-Styles

Curved Jaw design is ideal for clamping and turning round objects

Long Nose design is ideal for greater control and access into tight spaces

Straight Jaw design is ideal for universal use and providing a secure grip on flat workpieces