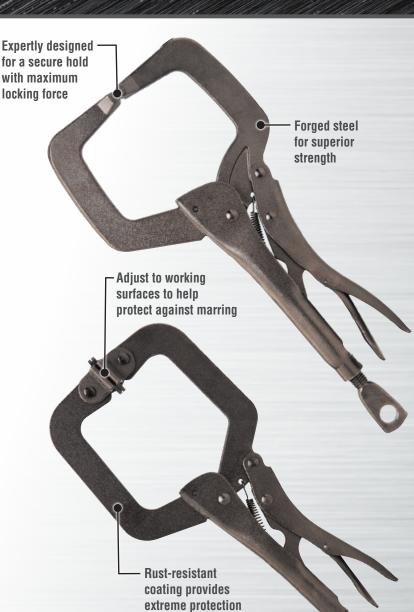

## **C-CLAMP LOCKING PLIERS**

The Klein Tools C-Clamp locking pliers are expertly designed to provide a secure hold with high locking force, ensuring reliability for a wide range of applications. Their versatile jaw design allows for clamping on various work surfaces, making them a go-to tool for diverse tasks. With a durable coating and constructed from forged steel, these pliers offer maximum longevity.

STANDARD JAWS
Maximum jaw capacity of up
to 3.5" for versatile use on a
range of work surfaces

SWIVEL JAWS
Maximum jaw capacity of up
to 3.2" for versatile use on a
range of work surfaces

EFFORTLESS ADJUSTMENT Intuitive thumb knob enables quick and hassle-free adjustments

LEVER RELEASE Classic lever release allows for easy and fast opening of the pliers

| Cat. No.               | UPC 0-92644+ | Description                                                         | Overall Length                       | Weight                                  | Max. Jaw Capacity             |  |  |  |
|------------------------|--------------|---------------------------------------------------------------------|--------------------------------------|-----------------------------------------|-------------------------------|--|--|--|
| C-Clamp Locking Pliers |              |                                                                     |                                      |                                         |                               |  |  |  |
| 38620                  | 38620-6      | C-Clamp Locking Pliers With Swivel Jaws, 6"                         | 7.32" (18.6 cm)                      | 0.6 lbs (0.27 kg)                       | 2.1" (5.3 cm)                 |  |  |  |
| 38621                  | 38621-3      | C-Clamp Locking Pliers With Swivel Jaws, 9"                         | 10.42" (26.5 cm)                     | 1.34 lbs (0.55 kg)                      | 3" (7.62 cm)                  |  |  |  |
| 38622                  | 38622-0      | C-Clamp Locking Pliers With Swivel Jaws, 11"                        | 11.98" (30.4 cm)                     | 1.91 lbs (0.9 kg)                       | 3.2" (10 cm)                  |  |  |  |
| 38630                  | 38630-5      | C-Clamp Locking Pliers With Standard Jaws, 6"                       | 7.2" (17.8 cm)                       | 0.55 lbs (0.25 kg)                      | 1.97" (5 cm)                  |  |  |  |
| 38631                  | 38631-2      | C-Clamp Locking Pliers With Standard Jaws, 9"                       | 10.12" (25.7 cm)                     | 1.22 lbs (0.55 kg)                      | 3.2" (8.13 cm)                |  |  |  |
| 38632                  | 38632-9      | C-Clamp Locking Pliers With Standard Jaws, 11"                      | 11.97" (30.4 cm)                     | 1.81 lb (0.8 kg)                        | 3.5" (8.9 cm)                 |  |  |  |
| 38662                  | 38662-6      | C-Clamp Locking Pliers with Swivel Jaws Set,<br>6" and 11", 2-Piece | 7.32" (18.6 cm);<br>11.98" (30.4 cm) | 0.6 lbs (0.27 kg);<br>1.91 lbs (0.9 kg) | 2.1" (5.3 cm);<br>3.2" (10 cm |  |  |  |