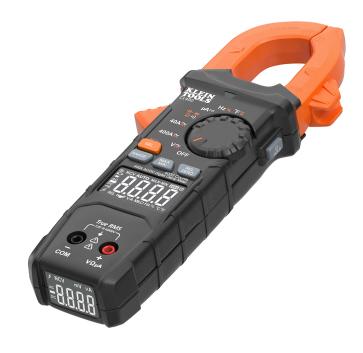

## 400A AC/DC Dual-Display Auto-Ranging Digital Clamp Meter

Klein Tools CL490 Dual Display Clamp Meter delivers accurate measurements with secondary display for easier readability in tight spaces. From AC/DC current, voltage, resistance, continuity, frequency, and capacitance, all with True RMS precision. It features diode testing and temperature is taken via thermocouple. Features NCV detection with escalating audio-visual alert. The backlit, hi-viz display and lighted dial ensure visibility in any