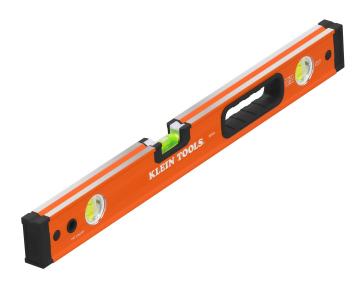

## Catalog No. 93524

## Box Beam Level, 3 Vial, 24-Inch

Klein Tools' Box Beam Levels are precision-engineered with a robust aluminum frame, delivering exceptional accuracy in leveling and plumbing. Combining high-quality construction with advanced machining, these levels provide reliable, precise results, making them an essential tool for professionals demanding perfect layout and alignment.

## **Specifications**

| Туре:             | Box Beam Bubble Level                                     | Application:    | Leveling and Plumbing, Alignment |
|-------------------|-----------------------------------------------------------|-----------------|----------------------------------|
| Special Features: | High-Visibility Orange Body, Removable<br>Rubber End Caps | Material:       | Aluminum                         |
| Finish:           | Powder Coating                                            | Accuracy:       | +/- 0.029° or 0.5mm/m            |
| Number of Vials:  | 3                                                         | Type of Vials:  | Clear Acrylic                    |
| Top Read:         | Yes                                                       | Vial Material:  | Mineral Spirits                  |
| Drop Protection:  | 6.6' (2 m)                                                | Case Included:  | No                               |
| Overall Length:   | 24" (61 cm)                                               | Overall Height: | 2.50" (6.35 cm)                  |
| Overall Width:    | 1.18" (3.0cm)                                             | Weight:         | 1.48 lb (0.7 kg)                 |