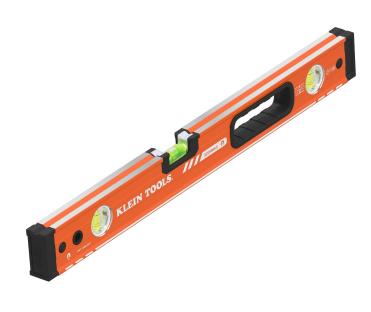

## Magnetic Box Beam Level, 3 Vial, 24-Inch

Klein Tools' Box Beam Levels are precision-engineered with a robust aluminum frame, delivering exceptional accuracy in leveling and plumbing. Combining high-quality construction with advanced machining, these levels provide reliable, precise results, making them an essential tool for professionals demanding perfect layout and alignment. Featuring the patented magnet track with Rare-Earth Magnets

## **Specifications**

| •                 |                           |                    |                                  |
|-------------------|---------------------------|--------------------|----------------------------------|
| Туре:             | Box Beam Bubble Level     | Application:       | Leveling and Plumbing, Alignment |
| Special Features: | Removable Rubber End Caps | Material:          | Aluminum                         |
| Finish:           | Powder Coating            | Accuracy:          | +/- 0.029° or 0.5mm/m            |
| Number of Vials:  | 3                         | Type of Vials:     | Clear Acrylic                    |
| Top Read:         | Yes                       | Vial Material:     | Mineral Spirits                  |
| Magnet Type:      | Rare Earth                | Number of Magnets: | 4                                |
| Drop Protection:  | 6.6' (2 m)                | Case Included:     | No                               |
| Overall Length:   | 24" (61 cm)               | Overall Height:    | 1.25" (3.2 cm)                   |
| Overall Width:    | 2.63" (6.7 cm)            | Weight:            | 1.65 lb (0.7 kg)                 |