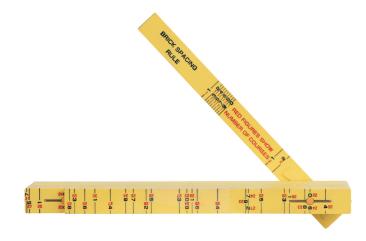

## Fiberglass Folding Rule, Outside Reading, Brick Scale

Klein Tools' 6-Foot Brick Fiberglass Folding Ruler is constructed of tough nylon, reinforced with glass fibers for added durability, and resistance to weather, abrasion, and most chemicals. Inch measurements are marked on both edges of the outside faces of the rulers, graduated to 1/16-Inch (1.6 mm). Standard brick scale measurements are marked on the inside faces of the rulers. Graduations are engraved on both sides with brick scale units on the other side for versatility.