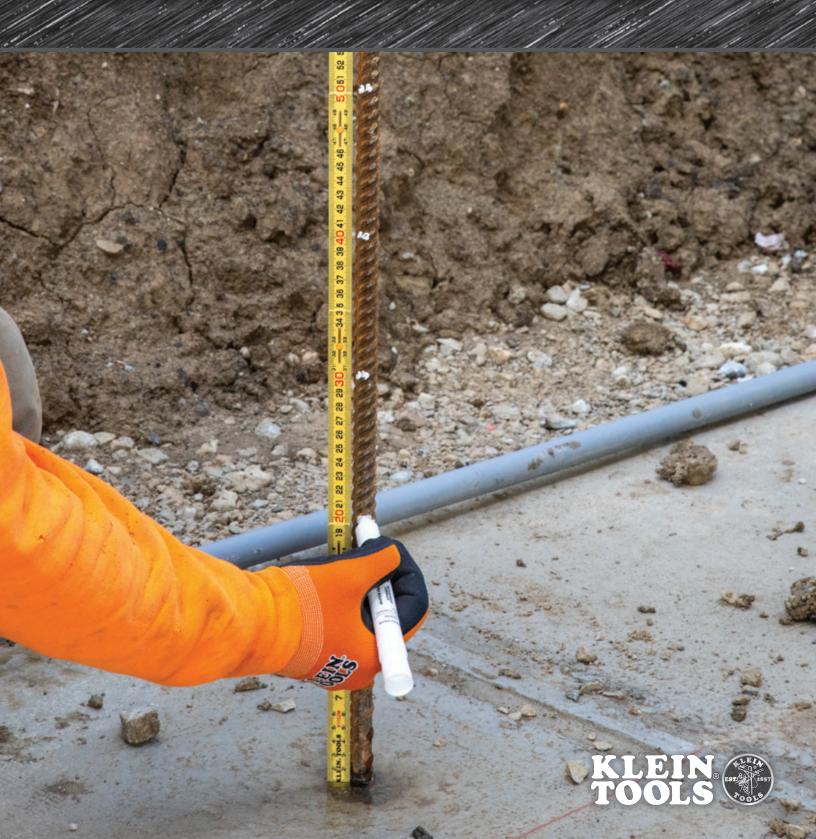

## 6' AND 2M FIBERGLASS FOLDING RULERS

Folding Rulers are constructed of tough nylon, reinforced with glass fibers for added durability, and resistance to weather, abrasion, and most chemicals. 9116 and 91163B have inch measurements marked on both edges of the outside faces of the rulers, graduated to 1/16" (1.6 mm).91162M has metric measurements marked on both sides and both edges, graduated to 1.0 mm. Graduations are engraved on both sides for versatility.

## ENGRAVED GRADUATIONS ON BOTH SIDES

LOCKING JOINTS AT 90° FOR PERPENDICULAR MEASUREMENTS

MADE OF FIBERGLASS FOR ADDED DURABILITY

For Professionals
SINCE 1857™

| Cat. No. | UPC 0-92644+ | Description                             | Measurements                         |
|----------|--------------|-----------------------------------------|--------------------------------------|
| 91162M   | 86123-9      | 2M Fiberglass Folding Ruler             | Imperial units and Brick Scale units |
| 91163B   | 86124-6      | 6' Brick Scale Fiberglass Folding Ruler | Metric units                         |
| 9116     | 86312-7      | 6' Fiberglass Folding Ruler             | Imperial units                       |