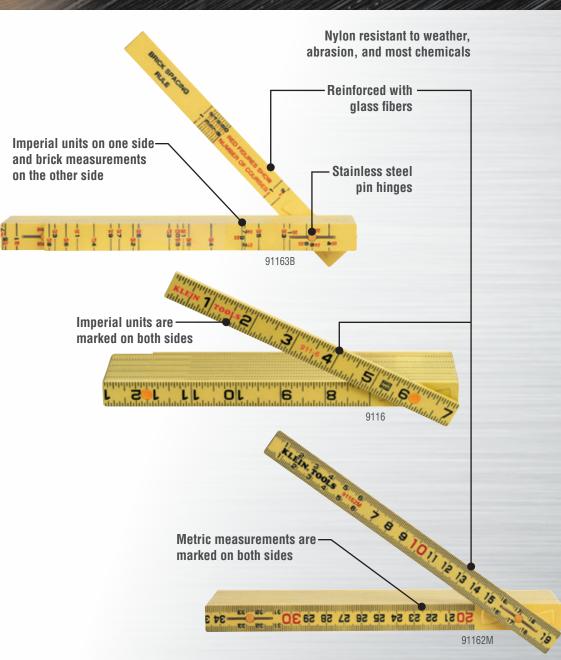

## 6' AND 2M FIBERGLASS FOLDING RULERS

Folding Rulers are constructed of tough nylon, reinforced with glass fibers for added durability, and resistance to weather, abrasion, and most chemicals. 9116 and 91163B have inch measurements marked on both edges of the outside faces of the rulers, graduated to 1/16" (1.6 mm).91162M has metric measurements marked on both sides and both edges, graduated to 1.0 mm. Graduations are engraved on both sides for versatility.

## ENGRAVED GRADUATIONS ON BOTH SIDES

LOCKING JOINTS AT 90° FOR PERPENDICULAR MEASUREMENTS

MADE OF FIBERGLASS FOR ADDED DURABILITY

For Professionals
SINCE 1857™

| Cat. No. | UPC 0-92644+ | Description                             | Measurements                         |
|----------|--------------|-----------------------------------------|--------------------------------------|
| 91162M   | 86123-9      | 2M Fiberglass Folding Ruler             | Imperial units and Brick Scale units |
| 91163B   | 86124-6      | 6' Brick Scale Fiberglass Folding Ruler | Metric units                         |
| 9116     | 86312-7      | 6' Fiberglass Folding Ruler             | Imperial units                       |