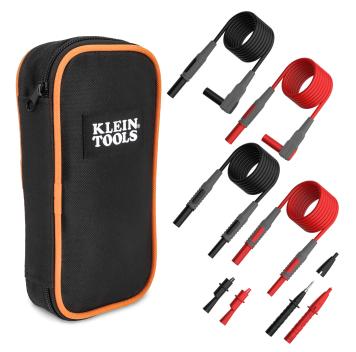

## Meter Accessory Extension Kit, 9-Piece

The Klein Tools Meter Accessory Kit includes 3-Foot right-angle lantern-style leads, 3-Foot extension adapters, removable test lead heads, screw-on alligator clips, and carrying case. Designed to be an upgrade or replacement lead kit compatible with clamp meters, multimeters, or other test equipment with standard lead connections.

## **Specifications**

| Туре:             | Test Leads, Lead Extension, Alligator Clips                                                                        | Application:    | For use with Clamp Meters, Multimeters,<br>and Other Test Equipment with Standard<br>Lead Connections                                                                   |
|-------------------|--------------------------------------------------------------------------------------------------------------------|-----------------|-------------------------------------------------------------------------------------------------------------------------------------------------------------------------|
| Special Features: | Belt Loop on Case, Elastic Straps                                                                                  | Overall Length: | 8.5" (21.59 cm)                                                                                                                                                         |
| Overall Height:   | 1.5" (3.81 cm)                                                                                                     | Overall Width:  | 4.5" (11.43 cm)                                                                                                                                                         |
| Material:         | PVC, Nickel Plated Brass, PP, Nickel Plated<br>Steel                                                               | Connector Type: | Lead Extenders: Male-to-Female Banana<br>Jack; Lead Tips: Female Banana Jack;<br>Right-Angle Lead Bases: Male-to-Male<br>Banana Jack; Alligator Clips: Screw on<br>Caps |
| Included:         | <ul><li>(2) Right-Angle Leads, (2) Lead Extenders,</li><li>(2) Lead Heads, (2) Alligator Clips, and Case</li></ul> | For Use With:   | Cat. Nos. CL120, CL220, CL320, CL390,<br>CL445, CL490, CL710, CL810, MM320,<br>MM325, MM420, MM450, MM720, ET600,<br>ET250, ET60                                        |
| Weight:           | 9.02 oz (256 g)                                                                                                    |                 |                                                                                                                                                                         |