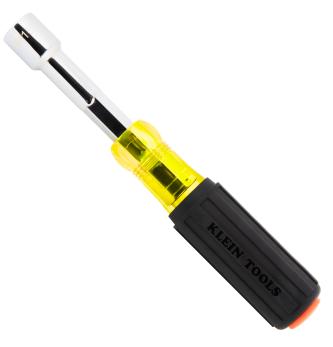

## Color-Coded Hollow-Shaft Heavy-Duty Nut Driver, 9/16-Inch

Klein's Color-Coded Hollow-Shaft Heavy-Duty Nut Driver features a fully pass through drivers for driving nuts on threaded rod and prevents bottoming out. Cold forged steel wrench assist provides greater torque, especially helpful for breaking stubborn nuts and bolts free. The handle is color-coded and dome-stamped to easily identify the common 9/16-Inch hex size needed for the job.