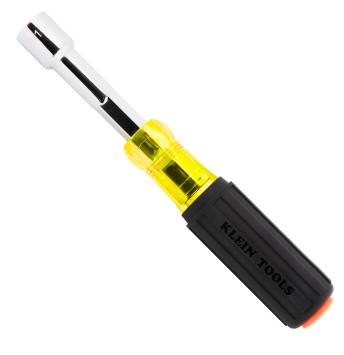

## Color-Coded Magnetic Hollow-Shaft Heavy-Duty Nut Driver, 9/16-Inch

Klein's Magnetic Color-Coded Hollow-Shaft Heavy-Duty Nut Driver features a fully pass through through drivers for driving nuts on threaded rod and prevents bottoming out. Rare-Earth metal magnet is protected by a brass inner sleeve and strike plate to prevent the magnet from falling out or being damaged by sharp edge threaded rod. Cold forged steel wrench assist provides greater torque. Color-coded handle and dome-stamped to easily identify the common 9/16-Inch hex size needed for the job.