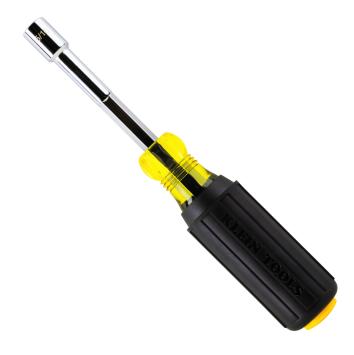

## Color-Coded Hollow-Shaft Heavy-Duty Nut Driver, 5/16-Inch

Klein's Color-Coded Hollow-Shaft Heavy-Duty Nut Driver features a fully pass through driver for driving nuts on threaded rod and prevents bottoming out. Cold forged steel wrench assist provides greater torque, especially helpful for breaking stubborn nuts and bolts free. The handle is color-coded and dome-stamped to easily identify the common 5/16-Inch hex size needed for the job.