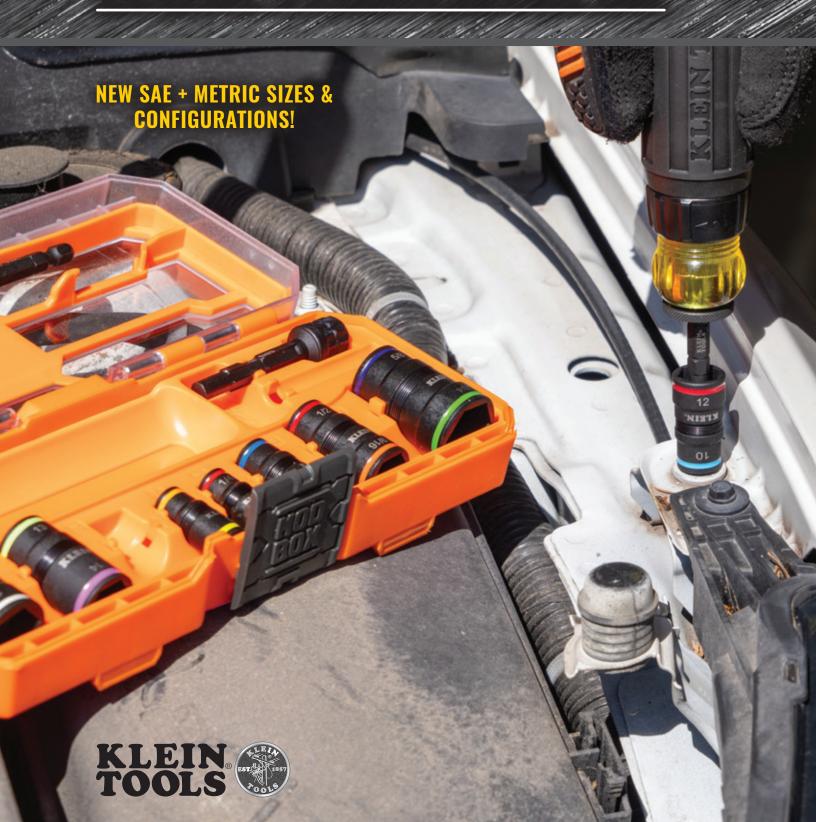

## RATCHETING IMPACT FLIP SOCKET SCREWDRIVER SET

## RATCHETING IMPACT FLIP SOCKET SCREWDRIVER SET

Interchangeable sockets store on the driver shaft to avoid any loose pieces that can get lost. These tools are impact-rated for use with any impact driver. The sockets are color-coded for easy identification.

## 8 SAE Nut drivers

## 8 METRIC Nut drivers

1/4-Inch socket has built in magnetic bit holding feature

-KNECT (S) adapter specialized 1/4-Inch square drive adapter compatible with Klein Tools pass through socket wrench (Cat. No. 65300) and any 1/4-Inch square drive ratchet

Compact, modular storage system is compatible with MODbox™ and stackable with other cases of its similar design

For Professionals
SINCE 1857™

 Cat. No.
 UPC 0-92644+
 Description
 Hex Sizes

 65542
 65242-4
 Flip-16 KNECT™ Ratcheting Impact Flip Socket Screwdriver Set
 SAE: 1/4 x 5/16, 3/8 x 7/16, 1/2 x 9/16 and 5/8 x 3/4-Inch METRIC: 7 x 8, 10 x 12, 13 x 14, and 15 x 17 mm