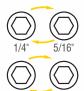

## RATCHETING IMPACT FLIP SOCKET SCREWDRIVER SET

Interchangeable sockets store on the driver shaft to avoid any loose pieces that can get lost. These tools are impact-rated for use with any impact driver. The sockets are color-coded for easy identification.

Compact, modular storage system is compatible with MODbox™ and stackable with other cases of its similar design

For Professionals
SINCE 1857™

 Cat. No.
 UPC 0-92644+
 Description
 Hex Sizes

 65542
 65242-4
 Flip-16 KNECT™ Ratcheting Impact Flip Socket Screwdriver Set
 SAE: 1/4 x 5/16, 3/8 x 7/16, 1/2 x 9/16 and 5/8 x 3/4-Inch METRIC: 7 x 8, 10 x 12, 13 x 14, and 15 x 17 mm