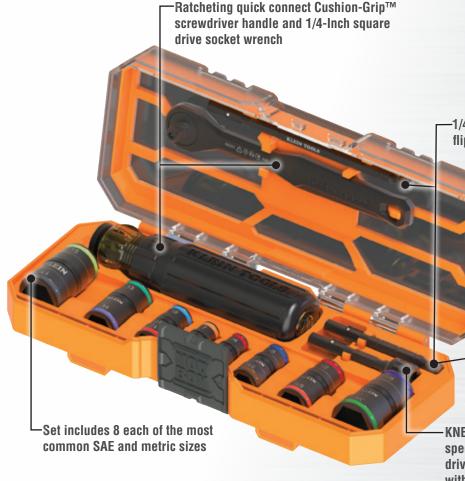

## RATCHETING IMPACT FLIP SOCKET SCREWDRIVER SET

## RATCHETING IMPACT FLIP SOCKET SCREWDRIVER SET

Interchangeable sockets store on the driver shaft to avoid any loose pieces that can get lost. These tools are impact-rated for use with any impact driver. The sockets are color-coded for easy identification.

## 8 SAE Nut drivers

## 8 METRIC Nut drivers

1/4-Inch socket has built in magnetic bit holding feature

-KNECT (S) adapter specialized 1/4-Inch square drive adapter compatible with Klein Tools pass through socket wrench (Cat. No. 65300) and any 1/4-Inch square drive ratchet