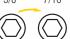

## RATCHETING IMPACT FLIP SOCKET SCREWDRIVER SET

Interchangeable sockets store on the driver shaft to avoid any loose pieces that can get lost. These tools are impact-rated for use with any impact driver. The sockets are color-coded for easy identification.

Compact, modular storage system is compatible with MODbox™ and stackable with other cases of its similar design

For Professionals
SINCE 1857™

 Cat. No.
 UPC 0-92644+
 Description
 Hex Sizes

 65542
 65242-4
 Flip-16 KNECT™ Ratcheting Impact Flip Socket Screwdriver Set
 SAE: 1/4 x 5/16, 3/8 x 7/16, 1/2 x 9/16 and 5/8 x 3/4-Inch METRIC: 7 x 8, 10 x 12, 13 x 14, and 15 x 17 mm