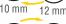

## 8 METRIC Nut drivers

1/4-Inch socket has built in magnetic bit holding feature

-KNECT (S) adapter specialized 1/4-Inch square drive adapter compatible with Klein Tools pass through socket wrench (Cat. No. 65300) and any 1/4-Inch square drive ratchet

Compact, modular storage system is compatible with MODbox™ and stackable with other cases of its similar design

For Professionals
SINCE 1857™

 Cat. No.
 UPC 0-92644+
 Description
 Hex Sizes

 65542
 65242-4
 Flip-16 KNECT™ Ratcheting Impact Flip Socket Screwdriver Set
 SAE: 1/4 x 5/16, 3/8 x 7/16, 1/2 x 9/16 and 5/8 x 3/4-Inch METRIC: 7 x 8, 10 x 12, 13 x 14, and 15 x 17 mm