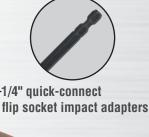

## 8 METRIC Nut drivers

1/4-Inch socket has built in magnetic bit holding feature

-KNECT (S) adapter specialized 1/4-Inch square drive adapter compatible with Klein Tools pass through socket wrench (Cat. No. 65300) and any 1/4-Inch square drive ratchet