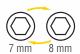

## 8 METRIC Nut drivers

1/4-Inch socket has built in magnetic bit holding feature

-KNECT (S) adapter specialized 1/4-Inch square drive adapter compatible with Klein Tools pass through socket wrench (Cat. No. 65300) and any 1/4-Inch square drive ratchet

Compact, modular storage system is compatible with MODbox™ and stackable with other cases of its similar design

For Professionals
SINCE 1857™

 Cat. No.
 UPC 0-92644+
 Description
 Hex Sizes

 65542
 65242-4
 Flip-16 KNECT™ Ratcheting Impact Flip Socket Screwdriver Set
 SAE: 1/4 x 5/16, 3/8 x 7/16, 1/2 x 9/16 and 5/8 x 3/4-Inch METRIC: 7 x 8, 10 x 12, 13 x 14, and 15 x 17 mm