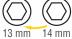

## 8 METRIC Nut drivers

1/4-Inch socket has built in magnetic bit holding feature

-KNECT (S) adapter specialized 1/4-Inch square drive adapter compatible with Klein Tools pass through socket wrench (Cat. No. 65300) and any 1/4-Inch square drive ratchet

Compact, modular storage system is compatible with MODbox™ and stackable with other cases of its similar design

For Professionals
SINCE 1857™

 Cat. No.
 UPC 0-92644+
 Description
 Hex Sizes

 65542
 65242-4
 Flip-16 KNECT™ Ratcheting Impact Flip Socket Screwdriver Set
 SAE: 1/4 x 5/16, 3/8 x 7/16, 1/2 x 9/16 and 5/8 x 3/4-Inch METRIC: 7 x 8, 10 x 12, 13 x 14, and 15 x 17 mm