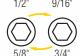

## 8 SAE Nut drivers

Compact, modular storage system is compatible with MODbox™ and stackable with other cases of its similar design

For Professionals
SINCE 1857™

 Cat. No.
 UPC 0-92644+
 Description
 Hex Sizes

 65542
 65242-4
 Flip-16 KNECT™ Ratcheting Impact Flip Socket Screwdriver Set
 SAE: 1/4 x 5/16, 3/8 x 7/16, 1/2 x 9/16 and 5/8 x 3/4-Inch METRIC: 7 x 8, 10 x 12, 13 x 14, and 15 x 17 mm