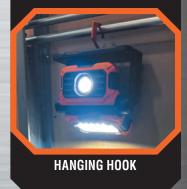

## MODBOX™ DUAL BEAM WORK LIGHT

2-IN-1 FLOOD AND SPOT WORK LIGHT

56417

**Hanging Hook** 

Magnets (x2)

Flood light

Spot light

The MODbox™ Dual Beam Work Light is a 2-in-1 flood and area light that can operate independently or simultaneously. It is designed to work on any jobsite with 360-degree rotation and up to 3000 lumens of output. This portable light features multiple mounting options for hands-free use including MODbox™ rail compatibility, magnetic base, and hanging hook. This durable work light is water resistant and is suitable for indoor and outdoor use.

 Tools and supplies not included

KLEIN

MODbox™ Hooks

**Dimensions** 