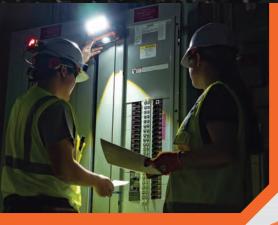

## MODBOX™ DUAL BEAM WORK LIGHT

2-IN-1 FLOOD AND SPOT WORK LIGHT

56417

**Hanging Hook** 

Magnets (x2)

Flood light

Spot light

The MODbox™ Dual Beam Work Light is a 2-in-1 flood and area light that can operate independently or simultaneously. It is designed to work on any jobsite with 360-degree rotation and up to 3000 lumens of output. This portable light features multiple mounting options for hands-free use including MODbox™ rail compatibility, magnetic base, and hanging hook. This durable work light is water resistant and is suitable for indoor and outdoor use.