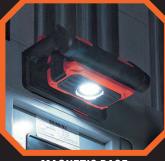

## MODBOX™ DUAL BEAM WORK LIGHT

2-IN-1 FLOOD AND SPOT WORK LIGHT

56417

**Hanging Hook** 

Magnets (x2)

Flood light

Spot light

The MODbox™ Dual Beam Work Light is a 2-in-1 flood and area light that can operate independently or simultaneously. It is designed to work on any jobsite with 360-degree rotation and up to 3000 lumens of output. This portable light features multiple mounting options for hands-free use including MODbox™ rail compatibility, magnetic base, and hanging hook. This durable work light is water resistant and is suitable for indoor and outdoor use.

## MOUNTING OPTIONS

MODbox™ RAIL

**MAGNETIC BASE** 

SCAN TO SEE ALL MODbox™ PRODUCTS & BUILD YOUR OWN SYSTEM

| Cat. No. | UPC 0-92644+ | Description       |
|----------|--------------|-------------------|
| FC447    | FC447 0      | MODbay M Dual Day |