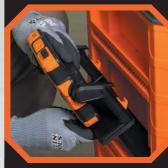

## MOUNTING OPTIONS

MODbox™ RAIL

**MAGNETIC BASE** 

SCAN TO SEE ALL MODbox™ PRODUCTS & BUILD YOUR OWN SYSTEM

| Cat. No. | UPC 0-92644+ | Description       |
|----------|--------------|-------------------|
| FC447    | FC447 0      | MODbay M Dual Day |