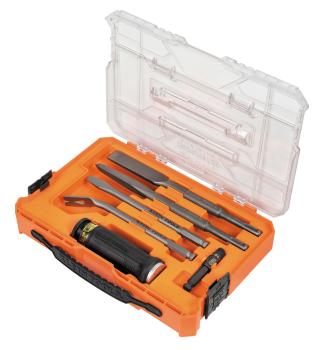

## SDS Demolition Driver Set, 6-Piece

Introducing the 7-Piece SDS Demolition Driver, a versatile and powerful tool seamlessly integrated with SDS-Plus bits for effortless transitions between rotary hammer drill and pry bar. This multi-bit system includes a nail puller, 5/16-Inch keystone blade, SDS-Plus chisels, 1/4-Inch bit adapter, universal SDS-Plus demolition handle and case for prying, demolition, and screwdriving tasks. The oversized metal strike cap and heavy-duty flared Cushion-Grip™ handle enhance protection and stability

## **Specifications**

| Application:     | Demolition                                                                                                                                         | Special Features: | Compatible with All SDS-Plus Blades |
|------------------|----------------------------------------------------------------------------------------------------------------------------------------------------|-------------------|-------------------------------------|
| Included:        | SDS-Plus Chisel, SDS-Plus Nail Bit Puller,<br>SDS-Plus 5/16-Inch Flathead Driver, SDS-<br>Plus Punch, SDS-Plus Adapter, Demolition<br>Handle, Case | Magnetic:         | No                                  |
| Insulated:       | No                                                                                                                                                 | Shank Length:     | 8" (20.3 cm)                        |
| Material:        | Steel                                                                                                                                              | Handle Material:  | Rubber Grip                         |
| Handle Color:    | Yellow/Black                                                                                                                                       | Handle Length:    | 4.9" (12.5 cm)                      |
| Handle Diameter: | 1.6" (4.1 cm)                                                                                                                                      | Color Code:       | Yellow/Black                        |
| Overall Length:  | 13.14" (33.4 cm)                                                                                                                                   | Overall Height:   | 1.6" (4.1 cm)                       |
| Overall Width:   | 1.6" (4.1 cm)                                                                                                                                      | Number of Pieces: | 7                                   |
| Туре:            | Demolition Driver                                                                                                                                  | Weight:           | 3.76 lb (1.7 kg)                    |