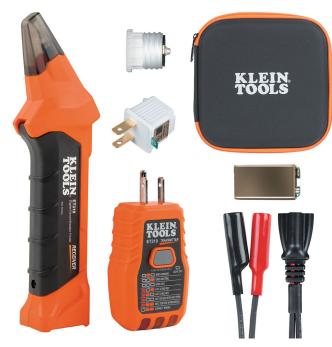

## Circuit Breaker Finder Kit

The Circuit Breaker Finder Kit includes components for various 90-120V AC circuit diagnostics. The receiver locates the correct breaker for outlets or fixtures, and the transmitter can connect to other fixtures using the included accessories. Use the transmitter with the alligator clip adapter for bare wires and the light socket adapter to locate the correct circuits. The transmitter also tests GFCI outlets. Components are stored in a premium carrying case with a foam insert for organization.

## **Specifications**

| Туре:             | Electronic Tester and Accessories                                                                                                                              | Application:      | Locate Circuit Breakers in Panel, Test GFCI Devices |
|-------------------|----------------------------------------------------------------------------------------------------------------------------------------------------------------|-------------------|-----------------------------------------------------|
| Special Features: | Premium Carrying Case with Foam Insert                                                                                                                         | Overall Length:   | 10.96" (27.8 cm)                                    |
| Overall Height:   | 2.16" (5.5 cm)                                                                                                                                                 | Overall Width:    | 1.39" (3.5 cm)                                      |
| Material:         | PC and PC-ABS Housing and Electronic Components                                                                                                                | Batteries:        | 1 x 9V                                              |
| Drop Protection:  | 6.6' (2 m)                                                                                                                                                     | Standard:         | CATII 120V                                          |
| Included:         | ET310 Digital Circuit Breaker Finder with<br>GFCI Outlet Tester, 69411 Circuit Breaker<br>Finder Accessory Kit; User Manual; Battery;<br>Premium Carrying Case | For Use With:     | North-American-Style Grounded Electrical<br>Outlets |
| Weight:           | 1.27 lb (0.6 cm)                                                                                                                                               | Pollution Degree: | 2                                                   |