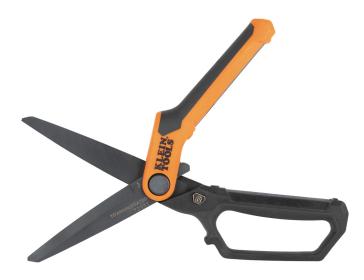

## Titanium-Coated High-Leverage Professional Shears, 10-Inch

The Titanium-Coated High-Leverage Professional Shears cut a versatile range of materials such as thick leather, flooring, roofing, and thin sheet metal. The ambidextrous grips provide maximum comfort and allow for a wide range of use for both left and right-handed users. The titanium-coated stainless steel blades allow easier cutting of heavy-duty materials.

## **Specifications**

| •                   |                                                         |                     |                        |
|---------------------|---------------------------------------------------------|---------------------|------------------------|
| Туре:               | Shear                                                   | Special Features:   | Titanium Coated Blades |
| Application:        | Cuts Thick Leather, Flooring, Roofing, Thin Sheet Metal | Material:           | Stainless Steel        |
| Blade Curvature:    | Straight                                                | Blade Edge:         | Serrated               |
| Blade Length:       | 3.75" (9.5 cm)                                          | Blade Tip:          | Standard               |
| Blade Finish:       | Stainless Steel With Titanium Coating                   | Handed:             | Ambidextrous           |
| Handle Color:       | Orange/Black                                            | Handle Material:    | Plastic                |
| Handle Orientation: | Straight                                                | Handle Length:      | 6" 15.2 cm)            |
| Cutting Length:     | 3.75" (9.5 cm)                                          | Handled:            | Ambidextrous           |
| Handle Type:        | Plastic                                                 | Tension Adjustment: | Yes                    |
| Inside Ring Size:   | 0.91" (2.3 cm)                                          | Overall Length:     | 9.8" (24.9 cm)         |
| Overall Height:     | 3.6" (9.1 cm)                                           | Overall Width:      | 0.8" (2 cm)            |
| Weight:             | 11oz (28 g)                                             |                     |                        |