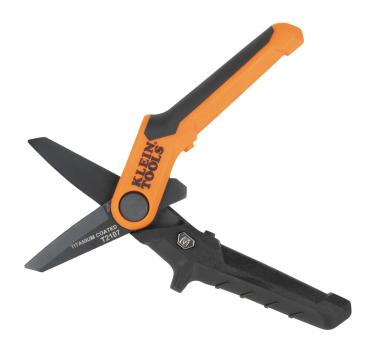

## Compact Titanium-Coated Utility Shears, 7-Inch

The Compact Titanium-Coated Utility Shears cut a versatile range of materials such as thick leather, siding, vinyl, and thin sheet metal. The ambidextrous grips provide maximum comfort and allow for a wide range of use for both left and right-handed users. The titanium-coated stainless steel blades allow easier cutting of heavy-duty materials.