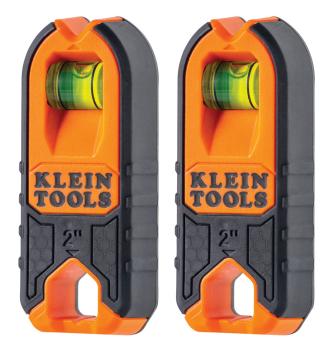

## Magnetic Stud Finder, 2 Pack

The Compact Magnetic Stud Finder detects metal studs and fasteners within wooden studs, using powerful Rare-Earth magnet for accurate stud location. This 2-Pack is perfect to use as reference points by placing both on the walls while working. Felt pads safeguard walls. Features such as the center top notch, bottom opening, and bubble vial offer precise marking and alignment. Compact design fits in pockets and overmolded housing for comfortable grip. Drop protection up to 9.9-Foot (3 m).

## **Specifications**

| Туре:             | Magnetic                                                               | Application:         | Detect Metal Studs And Fasteners in Wood<br>Studs Behind Walls |
|-------------------|------------------------------------------------------------------------|----------------------|----------------------------------------------------------------|
| Special Features: | Rare-Earth Magnet; Felt Pads; Hang Hold for Carabiner; Overmolded Grip | Magnetic:            | Yes                                                            |
| Level Included:   | Bubble-Level                                                           | Automatic Operation: | No                                                             |
| Audible Alert:    | No                                                                     | Detects Metal:       | Yes                                                            |
| Detects Voltage:  | No                                                                     | Detects Live Wires:  | No                                                             |
| Scans Material:   | Metal Studs And Fasteners                                              | Scan Depth:          | Up to 1"                                                       |
| Overall Length:   | 2.75" (7 cm)                                                           | Overall Height:      | 0.6" (1.5 cm)                                                  |
| Overall Width:    | 1.13" (2.9 cm)                                                         | Material:            | N52 magnet, PC-ABS housing                                     |