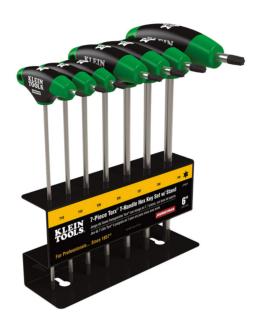

## Catalog No. JTH67T

## Hex Key Set, TORX® T-Handle, 6-Inch with Stand, 7-Piece

T-Handle hex key design delivers maximum power. Soft touch grips for maximum control and comfort. Sizes laser etched on blade. Treated steel for rust and corrosion resistance.

## **Specifications**

| Handle Color: | Black/Green                                                                                                                                                                      | Blade Length: | 6" (15.2 cm)    |
|---------------|----------------------------------------------------------------------------------------------------------------------------------------------------------------------------------|---------------|-----------------|
| Included:     | T10 (Cat No. JTH6T10), T15 (Cat No. JTH6T15), T20 (Cat No. JTH6T20), T25 (Cat No. JTH6T25), T27 (Cat No. JTH6T27), T30 (Cat No. JTH6T30), T40 (Cat No. JTH6T40), and Metal Stand | Weight:       | 1.3 lb (0.6 kg) |