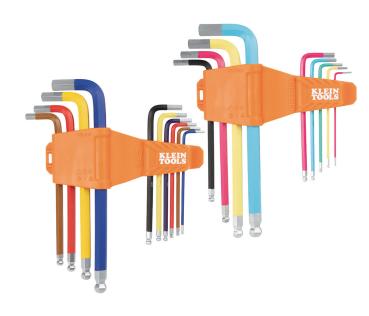

## Powder Coated Long Ball End Hex Key Set, SAE and Metric, 19-Piece

Klein Tools' 19-Key Color-Coded Hex Key Set conveniently consolidates the most popular SAE and metric sizes into one compact caddy. The industrial strength, extended reach ball-end keys are optimal for working at angles up to 25 degrees. Each key is color-coded in powder coating for easy size identification and corrosion resistance.

## **Specifications**

| •                     |                                                                         |                   |                                                                                                                         |
|-----------------------|-------------------------------------------------------------------------|-------------------|-------------------------------------------------------------------------------------------------------------------------|
| Туре:                 | L-Style Hex Key Set                                                     | Application:      | Tightening or Loosening Screws or Hex Bolts                                                                             |
| Special Features:     | Color-Coded                                                             | Overall Length:   | 7" (17.8 cm)                                                                                                            |
| Overall Height:       | 1.12" (2.8 cm)                                                          | Overall Width:    | 6.22" (15.8 cm)                                                                                                         |
| Material:             | CR-V Steel                                                              | Finish:           | Powder Coated                                                                                                           |
| Color:                | Orange                                                                  | Key Lengths:      | 3" to 7" (7.6 to 17.8 cm)                                                                                               |
| Measurement Standard: | SAE, Metric                                                             | Size:             | 3/32", 7/64", 1/8", 9/64", 5/32", 3/16", 7/32"<br>1/4", 5/16", 3/8",1.5mm, 2mm, 2.5mm,<br>3mm, 4mm, 5mm, 6mm, 8mm, 10mm |
| End:                  | Ball                                                                    | Number of Pieces: | 19                                                                                                                      |
| Included:             | (10) Fractional Inch-Sized Keys, Caddy, (9)<br>Metric-Sized Keys, Caddy | Weight:           | 25 oz (708 g)                                                                                                           |