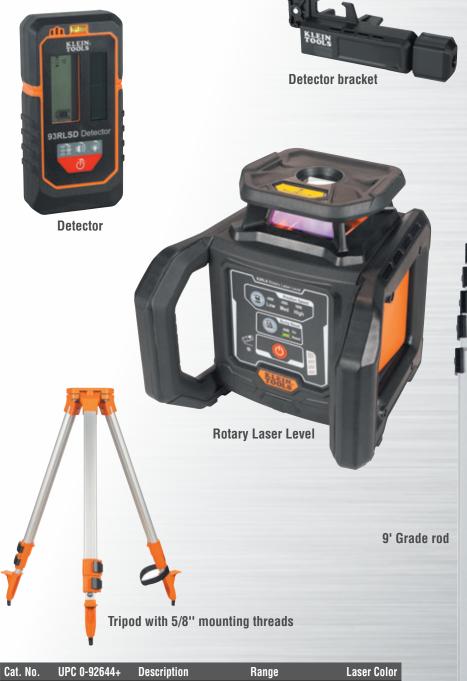

### **ROTARY LASER LEVEL**

The Klein Tools Green Rotary Laser Level is an all-in-1 package for all leveling projects. With a powerful green laser that has a range of up to 1150' when used with the detector. The Green Rotary Laser Level is the perfect tool for any indoor or outdoor leveling work. Use for concrete leveling, warehouses, post alignment, surveying, and more. It features a green vertical plumb spot for locating on ceilings. The rechargeable battery ensures over 24 hours of continuous runtime. The product is IP66 rated weatherproof to ensure that it can operate in the toughest jobsite conditions. The unit can be mounted horizontally and vertically, allowing laser lines to be projected in the desired orientation. It features a 5/8" thread for secure attachment to the included heavy-duty tripod. The full kit includes a highly visible grade rod, a rugged tripod, and a laser detector that is easy and quick to set up.

#### **CONVENIENT CARRYING CASE**

For Professionals
SINCE 1857™

Cat. No.UPC 0-92644+DescriptionRangeLaser Color93RLS93014-0Green Rotary Laser Level1150' with DetectorGreen

⚠ Visit www.kleintools.com for warnings and instructions.