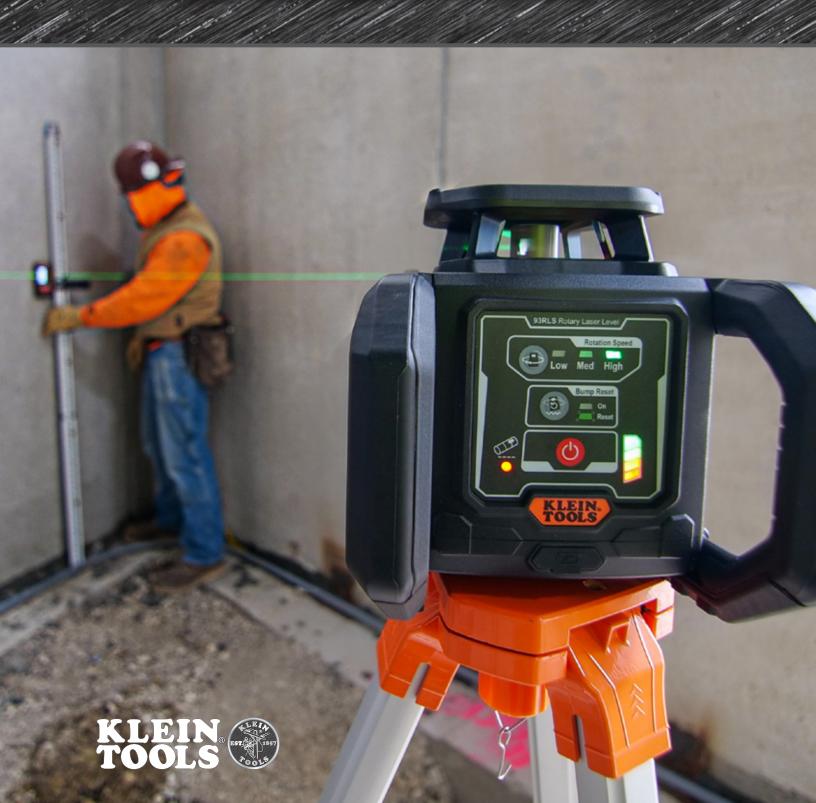

# GREEN ROTARY LASER LEVE

360 degree coverage for all leveling projects

### **ROTARY LASER LEVEL**

The Klein Tools Green Rotary Laser Level is an all-in-1 package for all leveling projects. With a powerful green laser that has a range of up to 1150' when used with the detector. The Green Rotary Laser Level is the perfect tool for any indoor or outdoor leveling work. Use for concrete leveling, warehouses, post alignment, surveying, and more. It features a green vertical plumb spot for locating on ceilings. The rechargeable battery ensures over 24 hours of continuous runtime. The product is IP66 rated weatherproof to ensure that it can operate in the toughest jobsite conditions. The unit can be mounted horizontally and vertically, allowing laser lines to be projected in the desired orientation. It features a 5/8" thread for secure attachment to the included heavy-duty tripod. The full kit includes a highly visible grade rod, a rugged tripod, and a laser detector that is easy and quick to set up.

## GREEN LASER WITH A RANGE OF UP TO 1150'