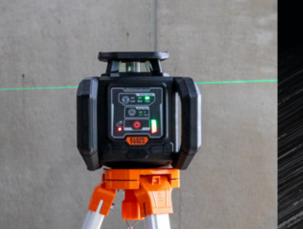

### **ROTARY LASER LEVEL**

The Klein Tools Green Rotary Laser Level is an all-in-1 package for all leveling projects. With a powerful green laser that has a range of up to 1150' when used with the detector. The Green Rotary Laser Level is the perfect tool for any indoor or outdoor leveling work. Use for concrete leveling, warehouses, post alignment, surveying, and more. It features a green vertical plumb spot for locating on ceilings. The rechargeable battery ensures over 24 hours of continuous runtime. The product is IP66 rated weatherproof to ensure that it can operate in the toughest jobsite conditions. The unit can be mounted horizontally and vertically, allowing laser lines to be projected in the desired orientation. It features a 5/8" thread for secure attachment to the included heavy-duty tripod. The full kit includes a highly visible grade rod, a rugged tripod, and a laser detector that is easy and quick to set up.

## GREEN LASER WITH A RANGE OF UP TO 1150'