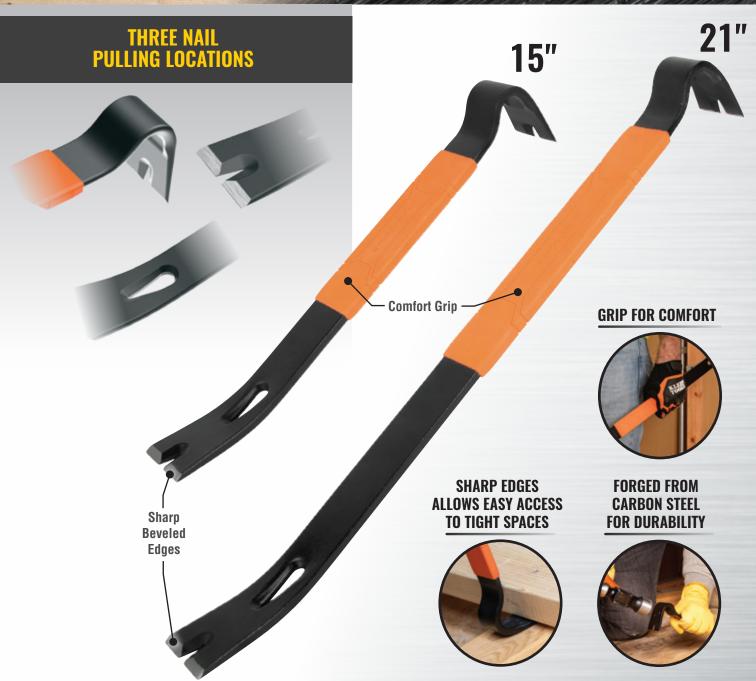

## 15" AND 21" PRY BARS

Forged from carbon steel for long-lasting sharpness

## 15" AND 21" PRY BARS

The Klein Tools 15" and 21" Pry Bars are forged from carbon steel with corrosion-resistant coating making them designed to withstand the toughest of jobsite conditions. The TPR grip provides added comfort by dampening vibration and offering slip-resistance. The sharp, beveled edges allow users better penetration to pry in tight spaces. These pry bars are hardened for long-lasting sharpness.