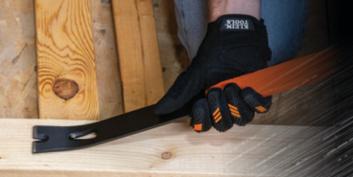

## 15" AND 21" PRY BARS

The Klein Tools 15" and 21" Pry Bars are forged from carbon steel with corrosion-resistant coating making them designed to withstand the toughest of jobsite conditions. The TPR grip provides added comfort by dampening vibration and offering slip-resistance. The sharp, beveled edges allow users better penetration to pry in tight spaces. These pry bars are hardened for long-lasting sharpness.