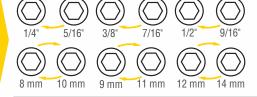

9 PASS-THROUGH IMPACT SOCKETS

8 PASS-THROUGH IMPACT SOCKETS

> 5 Impact Bits

13 mm 14 mm 15 mm 17 mm

65400KNECT

6 FLIP SOCKETS

18 PASS-Through 1/4" 5/16" 3/8" 7/16" 1/2" 9/16" 5/8" 11/16" 3/4"

8 mm 10 mm 11 mm 12 mm 13 mm 14 mm 15 mm 17 mm 18 mm

5 IMPACT BITS

65500KNECT

 $\frac{\text{For Professionals}}{\text{SINCE } 1857}^{\text{m}}$ 

| Cat.<br>No. | UPC<br>0-92644+ | Description                                                                  | Bits                                              | Impact<br>Sockets                                                                                                    | Flip<br>Sockets                                                                     |
|-------------|-----------------|------------------------------------------------------------------------------|---------------------------------------------------|----------------------------------------------------------------------------------------------------------------------|-------------------------------------------------------------------------------------|
| 65400KNECT  | 38024-2         | KNECT™ Essential Pass<br>Through Impact Socket<br>Set, SAE, Metric, 28-Piece | PH1, PH2, SL 1/4,<br>Sq 2, and T20<br>Impact bits | 1/4", 5/16", 3/8", 7/16", 1/2", 9/16", 5/8",<br>11/16", 3/4"; 8mm, 10mm, 11mm,<br>12mm, 13mm, 14mm, 15mm, 17mm       | -                                                                                   |
| 65500KNECT  | 38025-9         | KNECT™ Complete Impact<br>Pass Through and Flip<br>Socket Set, 39-Piece      | PH1, PH2, SL 1/4,<br>T20, T25 Torsion<br>bits     | 1/4", 5/16", 3/8", 7/16", 1/2", 9/16", 5/8",<br>11/16", 3/4", 8mm, 10mm, 11mm, 12mm,<br>13mm, 14mm, 15mm, 17mm, 18mm | 1/4" x 5/16", 1/2 x 9/16,<br>3/8 x 7/16", 8mm x<br>10mm, 9mm x 11mm,<br>12mm x 14mm |