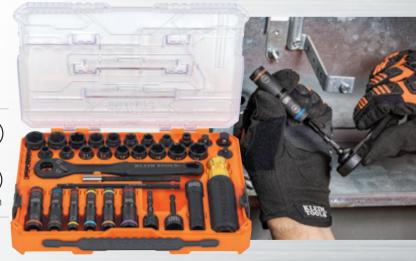

## **IMPACT PASS-THROUGH AND FLIP SOCKET SETS**

The Klein KNECT Impact Pass Through and Flip Socket Sets feature a pass-through head for driving hex nuts on extended threaded rod. The 3z/8" square drive adapter allows for use with traditional sockets. Designed with a steel handle that provides comfort in high torque applications.

9 PASS-THROUGH IMPACT SOCKETS

8 PASS-THROUGH IMPACT SOCKETS

> 5 Impact Bits

13 mm 14 mm 15 mm 17 mm

65400KNECT

6 FLIP SOCKETS

18 PASS-Through 1/4" 5/16" 3/8" 7/16" 1/2" 9/16" 5/8" 11/16" 3/4"

8 mm 10 mm 11 mm 12 mm 13 mm 14 mm 15 mm 17 mm 18 mm

5 IMPACT BITS

65500KNECT

 $\frac{\text{For Professionals}}{\text{SINCE } 1857}^{\text{m}}$ 

| Cat.<br>No. | UPC<br>0-92644+ | Description                                                                  | Bits                                              | Impact<br>Sockets                                                                                                    | Flip<br>Sockets                                                                     |
|-------------|-----------------|------------------------------------------------------------------------------|---------------------------------------------------|----------------------------------------------------------------------------------------------------------------------|-------------------------------------------------------------------------------------|
| 65400KNECT  | 38024-2         | KNECT™ Essential Pass<br>Through Impact Socket<br>Set, SAE, Metric, 28-Piece | PH1, PH2, SL 1/4,<br>Sq 2, and T20<br>Impact bits | 1/4", 5/16", 3/8", 7/16", 1/2", 9/16", 5/8",<br>11/16", 3/4"; 8mm, 10mm, 11mm,<br>12mm, 13mm, 14mm, 15mm, 17mm       | -                                                                                   |
| 65500KNECT  | 38025-9         | KNECT™ Complete Impact<br>Pass Through and Flip<br>Socket Set, 39-Piece      | PH1, PH2, SL 1/4,<br>T20, T25 Torsion<br>bits     | 1/4", 5/16", 3/8", 7/16", 1/2", 9/16", 5/8",<br>11/16", 3/4", 8mm, 10mm, 11mm, 12mm,<br>13mm, 14mm, 15mm, 17mm, 18mm | 1/4" x 5/16", 1/2 x 9/16,<br>3/8 x 7/16", 8mm x<br>10mm, 9mm x 11mm,<br>12mm x 14mm |