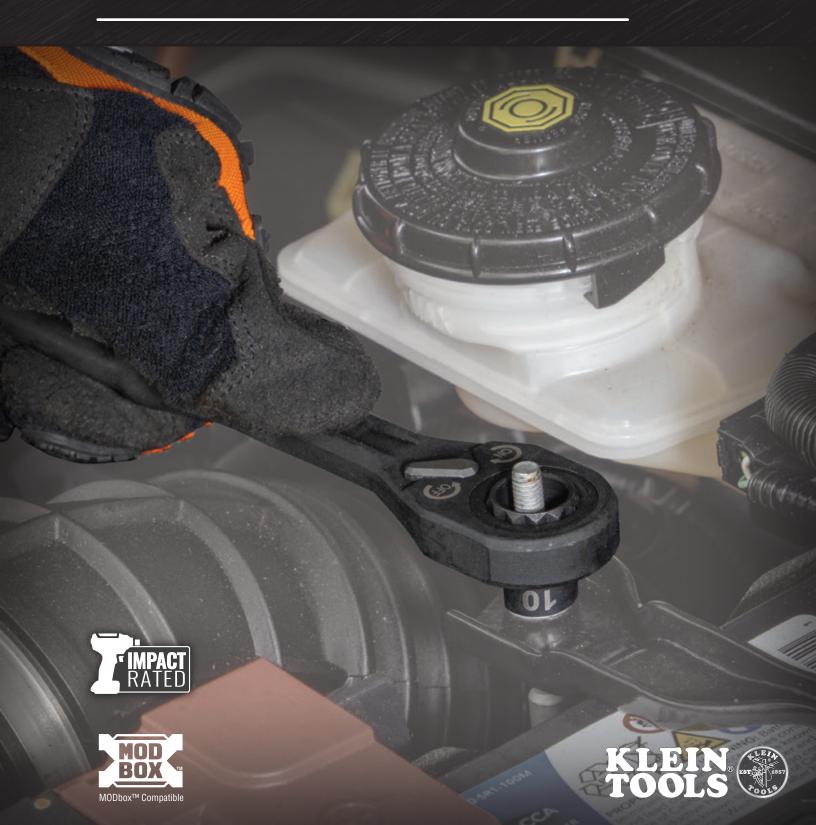

## **IMPACT PASS-THROUGH AND FLIP SOCKET SETS**

The Klein KNECT Impact Pass Through and Flip Socket Sets feature a pass-through head for driving hex nuts on extended threaded rod. The 3z/8" square drive adapter allows for use with traditional sockets. Designed with a steel handle that provides comfort in high torque applications.