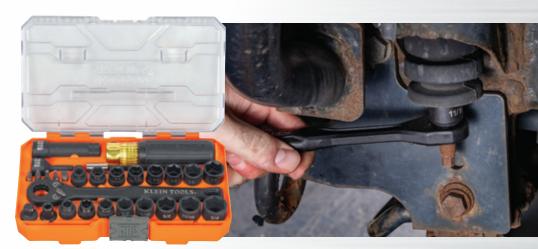

9 PASS-THROUGH IMPACT SOCKETS

8 PASS-THROUGH IMPACT SOCKETS

> 5 Impact Bits

13 mm 14 mm 15 mm 17 mm

65400KNECT

6 FLIP SOCKETS

18 PASS-Through 1/4" 5/16" 3/8" 7/16" 1/2" 9/16" 5/8" 11/16" 3/4"

8 mm 10 mm 11 mm 12 mm 13 mm 14 mm 15 mm 17 mm 18 mm

5 IMPACT BITS

65500KNECT

 $\frac{\text{For Professionals}}{\text{SINCE } 1857}^{\text{m}}$ 

| Cat.<br>No. | UPC<br>0-92644+ | Description                                                                  | Bits                                              | Impact<br>Sockets                                                                                                    | Flip<br>Sockets                                                                     |
|-------------|-----------------|------------------------------------------------------------------------------|---------------------------------------------------|----------------------------------------------------------------------------------------------------------------------|-------------------------------------------------------------------------------------|
| 65400KNECT  | 38024-2         | KNECT™ Essential Pass<br>Through Impact Socket<br>Set, SAE, Metric, 28-Piece | PH1, PH2, SL 1/4,<br>Sq 2, and T20<br>Impact bits | 1/4", 5/16", 3/8", 7/16", 1/2", 9/16", 5/8",<br>11/16", 3/4"; 8mm, 10mm, 11mm,<br>12mm, 13mm, 14mm, 15mm, 17mm       | -                                                                                   |
| 65500KNECT  | 38025-9         | KNECT™ Complete Impact<br>Pass Through and Flip<br>Socket Set, 39-Piece      | PH1, PH2, SL 1/4,<br>T20, T25 Torsion<br>bits     | 1/4", 5/16", 3/8", 7/16", 1/2", 9/16", 5/8",<br>11/16", 3/4", 8mm, 10mm, 11mm, 12mm,<br>13mm, 14mm, 15mm, 17mm, 18mm | 1/4" x 5/16", 1/2 x 9/16,<br>3/8 x 7/16", 8mm x<br>10mm, 9mm x 11mm,<br>12mm x 14mm |