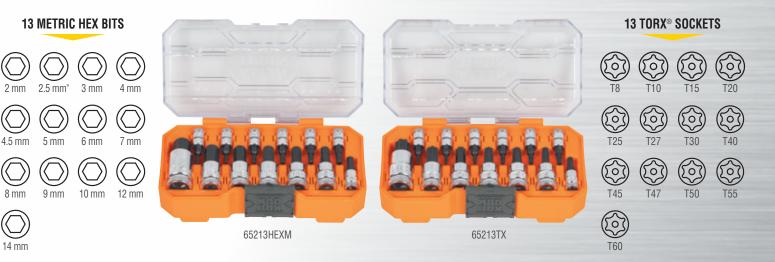

| Cat. No.  | UPC 0-92644+ | Description                                          | Hex / Torx <sup>®</sup> Bits                                                                                                                                                                                                |
|-----------|--------------|------------------------------------------------------|-----------------------------------------------------------------------------------------------------------------------------------------------------------------------------------------------------------------------------|
| 65213HEX  | 38032-7      | Knurled Hex Bit Socket Set, SAE, 13-Piece            | 5/64", 3/32", 1/8", 5/32" 3/16", 7/32", 1/4", 9/32", 5/16", 3/8",<br>7/16", 1/2", 9/16", Square: 1/4", 3/8", 1/2"                                                                                                           |
| 65213HEXM | 38031-0      | Knurled Hex Bit Socket Set, Metric, 13-Piece         | 2 mm, 2.5 mm, 3 mm, 4 mm, 4.5 mm, 5 mm, 6 mm, 7 mm,<br>8 mm, 9 mm, 10 mm, 12 mm, 14 mm                                                                                                                                      |
| 65213TX   | 38033-4      | Knurled TORX® Bit Socket Set, 13-Piece               | T8, T10, T15, T20, T25, T27, T30, T40, T45, T47, T50, T55, T60                                                                                                                                                              |
| 65233HEX  | 65279-0      | Knurled Hex Bit Socket Set, SAE and Metric, 32-Piece | 5/64", 3/32", 1/8", 5/32" 3/16", 7/32", 1/4", 9/32", 5/16", 3/8",<br>7/16", 1/2", 9/16", 5/8", 11/16", 3/4", 2 mm, 2.5 mm, 3 mm,<br>4 mm, 4.5 mm, 5 mm, 6 mm, 7 mm, 8 mm, 9 mm, 10 mm,<br>12 mm, 14 mm, 15 mm, 17 mm, 19 mm |