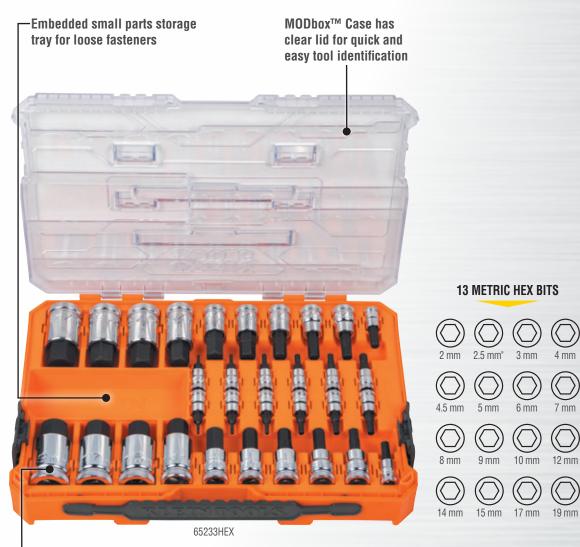

## KNURLED SAE, METRIC, HEX AND TORX® BIT SOCKET SETS

KLEIN TOOLS

## **KNURLED HEX BIT AND TORX® SOCKET SETS**

The Klein Knurled Hex Bit and TORX<sup>®</sup> Socket sets feature 1/4, 3/8, and 1/2-Inch drive SAE, Metric, and TORX<sup>®</sup> hex bit sockets that are optimized for specific driving applications. Knurling at base of socket allows for greater grip when starting fasteners by hand. Sets contain the most common hex bit sizes.

65213HEX

-Knurling at base of each socket provides greater grip when starting fasteners by hand

**13 SAE HEX BITS** 

-Set includes 16 each of the most common SAE and metric 1/4, 3/8 and 1/2-Inch drive drive sizes

| Cat. No.  | UPC 0-92644+ | Description                                          | Hex / Torx <sup>®</sup> Bits                                                                                                                                                                                                |
|-----------|--------------|------------------------------------------------------|-----------------------------------------------------------------------------------------------------------------------------------------------------------------------------------------------------------------------------|
| 65213HEX  | 38032-7      | Knurled Hex Bit Socket Set, SAE, 13-Piece            | 5/64", 3/32", 1/8", 5/32" 3/16", 7/32", 1/4", 9/32", 5/16", 3/8",<br>7/16", 1/2", 9/16", Square: 1/4", 3/8", 1/2"                                                                                                           |
| 65213HEXM | 38031-0      | Knurled Hex Bit Socket Set, Metric, 13-Piece         | 2 mm, 2.5 mm, 3 mm, 4 mm, 4.5 mm, 5 mm, 6 mm, 7 mm,<br>8 mm, 9 mm, 10 mm, 12 mm, 14 mm                                                                                                                                      |
| 65213TX   | 38033-4      | Knurled TORX® Bit Socket Set, 13-Piece               | T8, T10, T15, T20, T25, T27, T30, T40, T45, T47, T50, T55, T60                                                                                                                                                              |
| 65233HEX  | 65279-0      | Knurled Hex Bit Socket Set, SAE and Metric, 32-Piece | 5/64", 3/32", 1/8", 5/32" 3/16", 7/32", 1/4", 9/32", 5/16", 3/8",<br>7/16", 1/2", 9/16", 5/8", 11/16", 3/4", 2 mm, 2.5 mm, 3 mm,<br>4 mm, 4.5 mm, 5 mm, 6 mm, 7 mm, 8 mm, 9 mm, 10 mm,<br>12 mm, 14 mm, 15 mm, 17 mm, 19 mm |