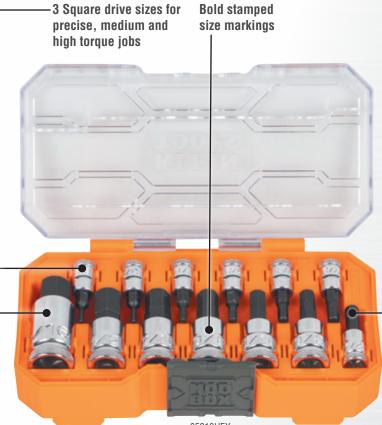

## **KNURLED HEX BIT AND TORX® SOCKET SETS**

The Klein Knurled Hex Bit and TORX<sup>®</sup> Socket sets feature 1/4, 3/8, and 1/2-Inch drive SAE, Metric, and TORX<sup>®</sup> hex bit sockets that are optimized for specific driving applications. Knurling at base of socket allows for greater grip when starting fasteners by hand. Sets contain the most common hex bit sizes.

65213HEX

-Knurling at base of each socket provides greater grip when starting fasteners by hand

**13 SAE HEX BITS** 

-Set includes 16 each of the most common SAE and metric 1/4, 3/8 and 1/2-Inch drive drive sizes

| Cat. No.  | UPC 0-92644+ | Description                                          | Hex / Torx <sup>®</sup> Bits                                                                                                                                                                                                |
|-----------|--------------|------------------------------------------------------|-----------------------------------------------------------------------------------------------------------------------------------------------------------------------------------------------------------------------------|
| 65213HEX  | 38032-7      | Knurled Hex Bit Socket Set, SAE, 13-Piece            | 5/64", 3/32", 1/8", 5/32" 3/16", 7/32", 1/4", 9/32", 5/16", 3/8",<br>7/16", 1/2", 9/16", Square: 1/4", 3/8", 1/2"                                                                                                           |
| 65213HEXM | 38031-0      | Knurled Hex Bit Socket Set, Metric, 13-Piece         | 2 mm, 2.5 mm, 3 mm, 4 mm, 4.5 mm, 5 mm, 6 mm, 7 mm,<br>8 mm, 9 mm, 10 mm, 12 mm, 14 mm                                                                                                                                      |
| 65213TX   | 38033-4      | Knurled TORX® Bit Socket Set, 13-Piece               | T8, T10, T15, T20, T25, T27, T30, T40, T45, T47, T50, T55, T60                                                                                                                                                              |
| 65233HEX  | 65279-0      | Knurled Hex Bit Socket Set, SAE and Metric, 32-Piece | 5/64", 3/32", 1/8", 5/32" 3/16", 7/32", 1/4", 9/32", 5/16", 3/8",<br>7/16", 1/2", 9/16", 5/8", 11/16", 3/4", 2 mm, 2.5 mm, 3 mm,<br>4 mm, 4.5 mm, 5 mm, 6 mm, 7 mm, 8 mm, 9 mm, 10 mm,<br>12 mm, 14 mm, 15 mm, 17 mm, 19 mm |