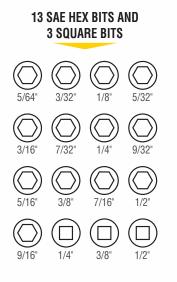

65213HEX

-Knurling at base of each socket provides greater grip when starting fasteners by hand

**13 SAE HEX BITS** 

-Set includes 16 each of the most common SAE and metric 1/4, 3/8 and 1/2-Inch drive drive sizes

| Cat. No.  | UPC 0-92644+ | Description                                          | Hex / Torx <sup>®</sup> Bits                                                                                                                                                                                                |
|-----------|--------------|------------------------------------------------------|-----------------------------------------------------------------------------------------------------------------------------------------------------------------------------------------------------------------------------|
| 65213HEX  | 38032-7      | Knurled Hex Bit Socket Set, SAE, 13-Piece            | 5/64", 3/32", 1/8", 5/32" 3/16", 7/32", 1/4", 9/32", 5/16", 3/8",<br>7/16", 1/2", 9/16", Square: 1/4", 3/8", 1/2"                                                                                                           |
| 65213HEXM | 38031-0      | Knurled Hex Bit Socket Set, Metric, 13-Piece         | 2 mm, 2.5 mm, 3 mm, 4 mm, 4.5 mm, 5 mm, 6 mm, 7 mm,<br>8 mm, 9 mm, 10 mm, 12 mm, 14 mm                                                                                                                                      |
| 65213TX   | 38033-4      | Knurled TORX® Bit Socket Set, 13-Piece               | T8, T10, T15, T20, T25, T27, T30, T40, T45, T47, T50, T55, T60                                                                                                                                                              |
| 65233HEX  | 65279-0      | Knurled Hex Bit Socket Set, SAE and Metric, 32-Piece | 5/64", 3/32", 1/8", 5/32" 3/16", 7/32", 1/4", 9/32", 5/16", 3/8",<br>7/16", 1/2", 9/16", 5/8", 11/16", 3/4", 2 mm, 2.5 mm, 3 mm,<br>4 mm, 4.5 mm, 5 mm, 6 mm, 7 mm, 8 mm, 9 mm, 10 mm,<br>12 mm, 14 mm, 15 mm, 17 mm, 19 mm |