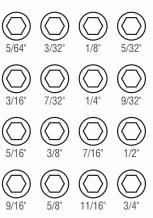

| Cat. No.  | UPC 0-92644+ | Description                                          | Hex / Torx <sup>®</sup> Bits                                                                                                                                                                                                |
|-----------|--------------|------------------------------------------------------|-----------------------------------------------------------------------------------------------------------------------------------------------------------------------------------------------------------------------------|
| 65213HEX  | 38032-7      | Knurled Hex Bit Socket Set, SAE, 13-Piece            | 5/64", 3/32", 1/8", 5/32" 3/16", 7/32", 1/4", 9/32", 5/16", 3/8",<br>7/16", 1/2", 9/16", Square: 1/4", 3/8", 1/2"                                                                                                           |
| 65213HEXM | 38031-0      | Knurled Hex Bit Socket Set, Metric, 13-Piece         | 2 mm, 2.5 mm, 3 mm, 4 mm, 4.5 mm, 5 mm, 6 mm, 7 mm,<br>8 mm, 9 mm, 10 mm, 12 mm, 14 mm                                                                                                                                      |
| 65213TX   | 38033-4      | Knurled TORX® Bit Socket Set, 13-Piece               | T8, T10, T15, T20, T25, T27, T30, T40, T45, T47, T50, T55, T60                                                                                                                                                              |
| 65233HEX  | 65279-0      | Knurled Hex Bit Socket Set, SAE and Metric, 32-Piece | 5/64", 3/32", 1/8", 5/32" 3/16", 7/32", 1/4", 9/32", 5/16", 3/8",<br>7/16", 1/2", 9/16", 5/8", 11/16", 3/4", 2 mm, 2.5 mm, 3 mm,<br>4 mm, 4.5 mm, 5 mm, 6 mm, 7 mm, 8 mm, 9 mm, 10 mm,<br>12 mm, 14 mm, 15 mm, 17 mm, 19 mm |