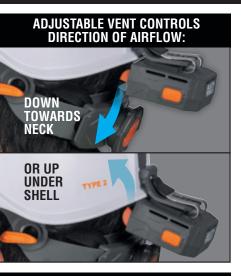

## **HARD HAT TURBO FAN**

Klein Tools Hard Hat Turbo Fan is designed to fit on the brim of most hard hats and safety helmets, but can also be used with the included dual-mount silicone strap (and hinged adapter) for shells without a brim, or hard hats without Klein's mounts. The included Hinged Adapter Bracket attaches directly to the front and back accessory mounts on Klein Tools hard hats and safety helmets without brims, as well as on the Dual-Mount Strap (60949) for hard hats without mounts. The three-speed Turbo Fan is powered by the included Klein Modular Li-ion Battery (29025), with run times up to 12 hours. An additional Turbo Fan (60822) can be connected to the battery for more air flow, and the battery can be swapped out with another for extended run times!