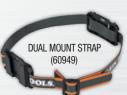

## REPLACEMENT PARTS / ACCESSORIES:

REPLACEMENT TURBO FAN (60822)

RECHARGEABLE MODULAR BATTERY (29025)

HINGED ADAPTER BRACKET

**Dual Mount Strap** (included) works with hard hats without Klein mounts

For Professionals
SINCE 1857™

| Cat. No.                                    | UPC 0-92644+ | Description                                             |
|---------------------------------------------|--------------|---------------------------------------------------------|
| 60821                                       | 60821-6      | Hard Hat Turbo Fan w/Battery, Strap, and Hinged Adapter |
| Optional Accessories (Also sold separately) |              |                                                         |
| 60822                                       | 60822-3      | Replacement Hard Hat Turbo Fan                          |
| 29025                                       | 29025-1      | Modular Rechargeable Battery                            |
| 60949                                       | 60949-7      | Dual Mount Hard Hat Strap                               |
|                                             |              |                                                         |