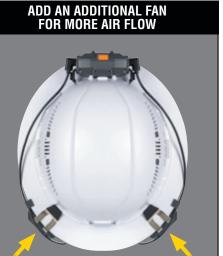

## **HARD HAT TURBO FAN**

Klein Tools Hard Hat Turbo Fan is designed to fit on the brim of most hard hats and safety helmets, but can also be used with the included dual-mount silicone strap (and hinged adapter) for shells without a brim, or hard hats without Klein's mounts. The included Hinged Adapter Bracket attaches directly to the front and back accessory mounts on Klein Tools hard hats and safety helmets without brims, as well as on the Dual-Mount Strap (60949) for hard hats without mounts. The three-speed Turbo Fan is powered by the included Klein Modular Li-ion Battery (29025), with run times up to 12 hours. An additional Turbo Fan (60822) can be connected to the battery for more air flow, and the battery can be swapped out with another for extended run times!