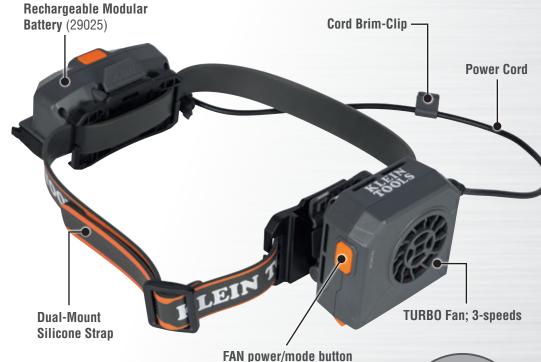

## **HARD HAT TURBO FAN**

Klein Tools Hard Hat Turbo Fan is designed to fit on the brim of most hard hats and safety helmets, but can also be used with the included dual-mount silicone strap (and hinged adapter) for shells without a brim, or hard hats without Klein's mounts. The included Hinged Adapter Bracket attaches directly to the front and back accessory mounts on Klein Tools hard hats and safety helmets without brims, as well as on the Dual-Mount Strap (60949) for hard hats without mounts. The three-speed Turbo Fan is powered by the included Klein Modular Li-ion Battery (29025), with run times up to 12 hours. An additional Turbo Fan (60822) can be connected to the battery for more air flow, and the battery can be swapped out with another for extended run times!

## REPLACEMENT PARTS / ACCESSORIES:

REPLACEMENT TURBO FAN (60822)

RECHARGEABLE MODULAR BATTERY (29025)

HINGED ADAPTER BRACKET

**Dual Mount Strap** (included) works with hard hats without Klein mounts

For Professionals
SINCE 1857™