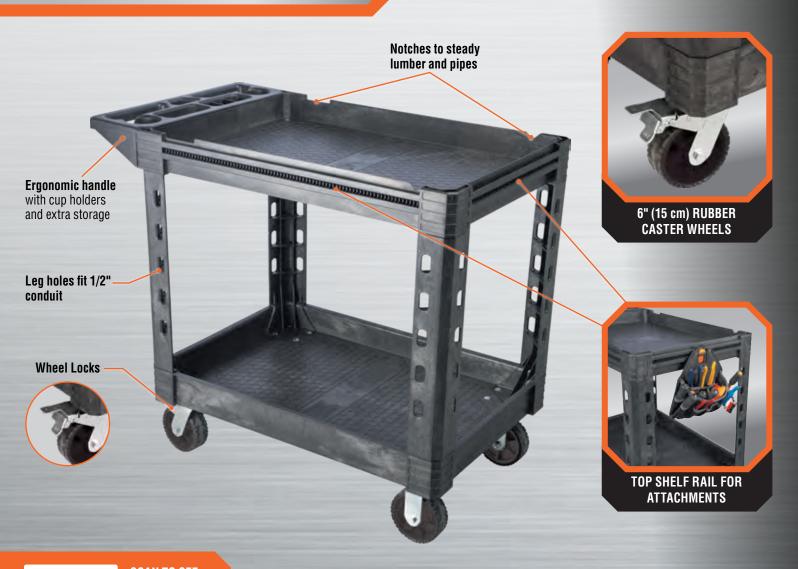

## **UTILITY CART**

The MODbox™ Utility Cart can transport up to 500 pounds of material in the shop, warehouse, etc. The 39-Inch height creates the ideal jobsite work surface and makes pushing and pulling the cart more comfortable. It features durable 6-Inch rubber wheels that easily travel over rough terrain, top shelf notches to steady conduit and boards for cutting, leg holes for running spools of wire, and side rails that fit MODbox™ tool pouches and accessories.