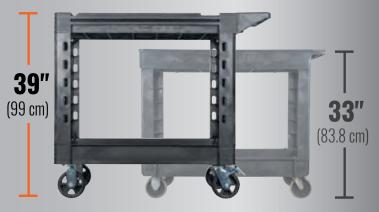

## **UTILITY CART**

The MODbox™ Utility Cart can transport up to 500 pounds of material in the shop, warehouse, etc. The 39-Inch height creates the ideal jobsite work surface and makes pushing and pulling the cart more comfortable. It features durable 6-Inch rubber wheels that easily travel over rough terrain, top shelf notches to steady conduit and boards for cutting, leg holes for running spools of wire, and side rails that fit MODbox™ tool pouches and accessories.

SCAN TO SEE
ALL MODbox™
PRODUCTS &
BUILD YOUR
OWN SYSTEM

| Cat. No. | UPC 0-92644+ | Description           | Overall Length  | Overall Width    | Overall Height |
|----------|--------------|-----------------------|-----------------|------------------|----------------|
| 54831MB  | 54831-4      | MODbox™ Utility Cart  | 25.5" (64.8 cm) | 44.6" (123.4 cm) | 39" (99 cm)    |
| 54850MB  | 54850-5      | Replacement Wheel Set | _               | _                | _              |