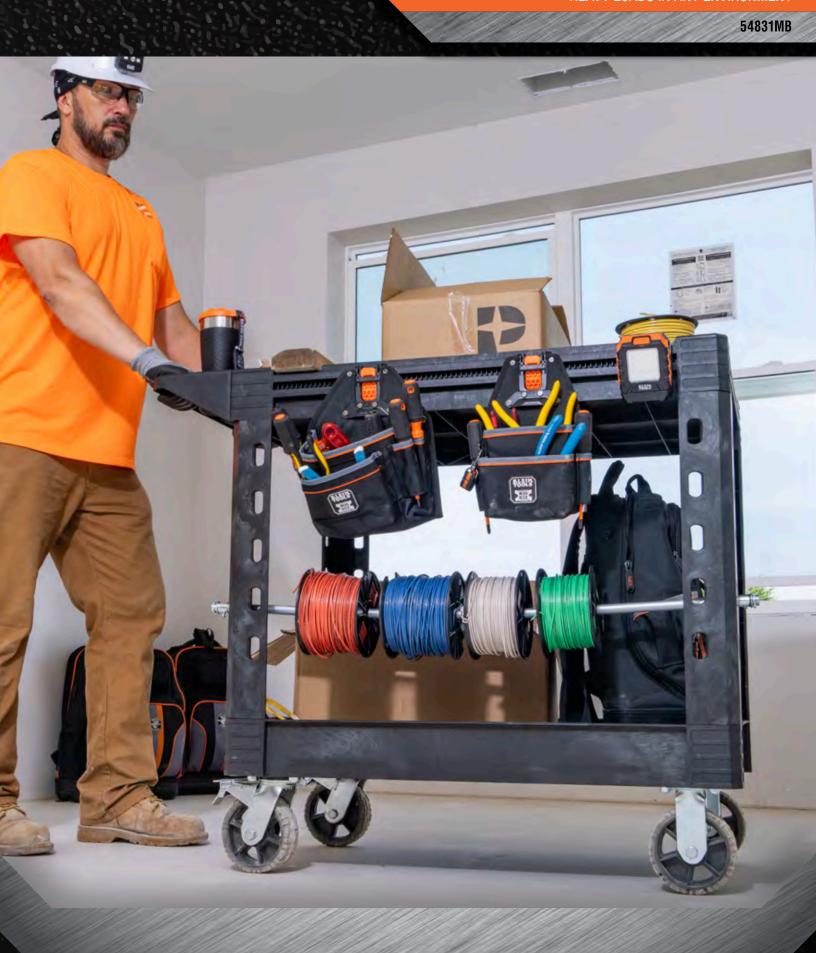

## **UTILITY CART**

The MODbox™ Utility Cart can transport up to 500 pounds of material in the shop, warehouse, etc. The 39-Inch height creates the ideal jobsite work surface and makes pushing and pulling the cart more comfortable. It features durable 6-Inch rubber wheels that easily travel over rough terrain, top shelf notches to steady conduit and boards for cutting, leg holes for running spools of wire, and side rails that fit MODbox™ tool pouches and accessories.