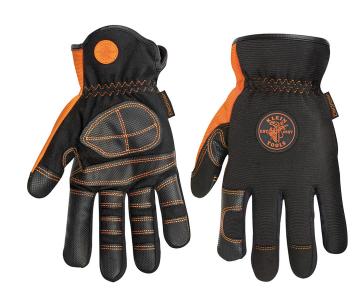

## Electricians Gloves Large

Durably constructed to withstand the day-to-day abuse electrician's hands take. The unique palm and finger material provides slip resistance when pulling wire or cable. The cuffs are extended for easy on/off. Designed by electricians for electricians.