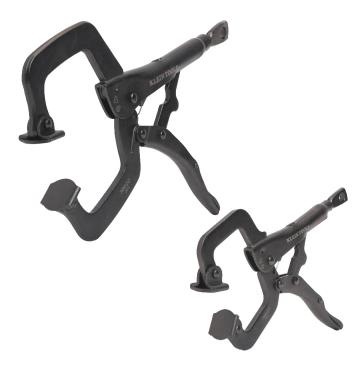

## C-Clamp Locking Pliers with Swivel Jaws Set, 6- and 11-Inch, 2-Piece

Unlock exceptional holding power with Klein Tools' 6-Inch (Cat. No. 38620) and 11-Inch (Cat. No. 38622) C-Clamp Locking Pliers With Swivel Jaws. Expertly designed for high locking force, these pliers bring toughness to your projects. The intuitive thumb knob ensures effortless and swift size adjustments, while the swivel pads ensure damage free clamping on a large variety of work surfaces.