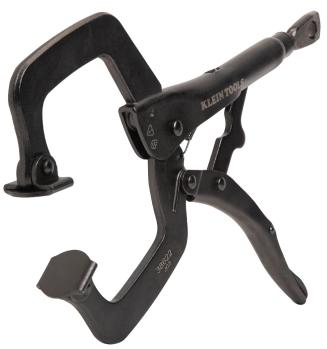

## C-Clamp Locking Pliers With Swivel Jaws, 11-Inch

Unlock exceptional holding power with Klein Tools' 11-Inch C-Clamp Locking Pliers With Swivel Jaws. Expertly designed for high locking force, these pliers bring toughness to your projects. The intuitive thumb knob ensures effortless and swift size adjustments, while the swivel pads ensure damage free clamping on a large variety of work surfaces.