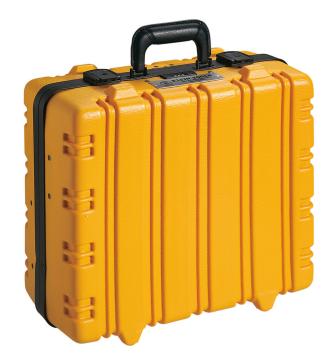

## Case for Insulated Tool Kit 33527

Designed for the General Purpose 22-piece Insulated Kit (Cat. No. 33527). Extra-sturdy, bright yellow custom case includes three (3) pallets. Custom-fitted pockets protect each tool.

## **Specifications**

| Application:  | Store Tools in Custom Fitted Case            | Special Features: | Extra Storage Behind Pallets |
|---------------|----------------------------------------------|-------------------|------------------------------|
| Material:     | Plastic                                      | Color:            | Yellow                       |
| Closure Type: | Combination Lock and (2) Key Locking Latches | Included:         | Case with (3) Pallets        |
| For Use With: | 33527                                        | Weight:           | 12.4 lb (5.6 kg)             |