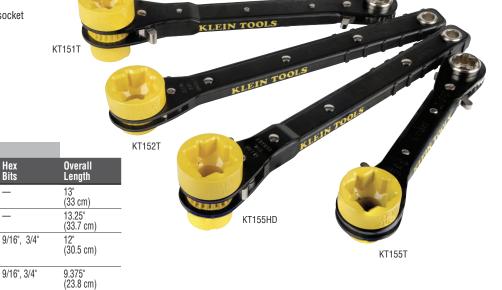

## **Lineman's Ratcheting Wrenches**

- Bolt-through design allows bolts to pass through the socket
- 3/4" x 13/16". 1" x 1-1/8" combination square socket sizes for most common utility hardware
- Bright yellow socket for easy visibility
- Works on most common utility pole hardware, such as lag bolts, "C" clamps and suspension bolts
- Side ridges that provide a better grip (Cat. Nos. KT151T and KT152T)

Description

4-in-1 Lineman's Ratcheting Wrench

6-in-1 Lineman's

Heavy-Duty

Ratcheting Wrench,

6-in-1 Lineman's Ratcheting Wrench

4-in-1 Lineman's Slim Ratcheting Wrench

00

Cat. No.

KT151T

KT152T

KT155HD

KT155T