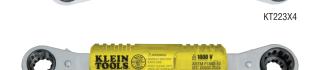

## **Lineman's Ratcheting Box Wrenches**

- 1/2", 9/16", 5/8" and 3/4" sizes in one tool (Cat. No. KT223X4)
- Solid, one piece design (Cat. No. KT223X4) NOT INSULATED
- "See-through" insulating handle confirms metal ends are not connected (Cat. No. KT223X4-INS)

| Cat.<br>No. | Description                            | Size                    | Number of<br>Points | Overall<br>Length |
|-------------|----------------------------------------|-------------------------|---------------------|-------------------|
| KT223X4     | Lineman's Ratcheting 4-in-1 Box Wrench | 1/2", 9/16", 5/8", 3/4" | 12                  | 8.25" (21 cm)     |
| KT223X4-INS | Lineman's Insulating 4-in-1 Box Wrench | 1/2", 9/16", 5/8", 3/4" | 12                  | 9" (22.9 cm)      |