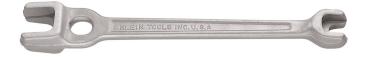

## Bell System Type Wrench

The Klein Tools Bell System Type Wrench is similar to a standard lineman's wrench, but it's designed for telecom and datacom work applications. Its openings are sized to NEMA hardware specifications. It's also forged and heat-treated for long life.

## **Specifications**

| Туре:       | Bell System     | Application:    | Bell System Type |
|-------------|-----------------|-----------------|------------------|
| Color:      | Silver          | Large Size:     | 1-1/16", 1-3/16" |
| Small Size: | 11/16", 7/8"    | Overall Length: | 13" (33 cm)      |
| Weight:     | 1.8 lb (0.8 kg) |                 |                  |