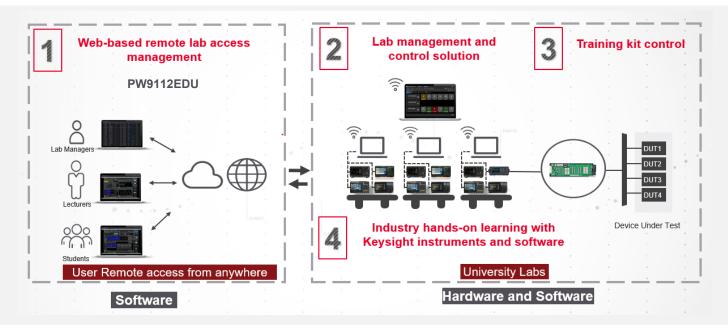

# PW9112EDU PathWave Lab Operations for Remote Learning

# A purpose-built secure cloud-based remote access application software

By specifying and setup the configured URL to your university or institution, you are able to access and launch the PathWave Lab Operations for Remote Learning Application software through web browser anytime and anywhere in a secured environment.

# Learning Flexibility, Anytime, Anywhere

Secured cloud-based remote access and control

- Launch through web browser
- Standard 10 benches setup
- 50 concurrent users access

## Keysight's Industry-ready Remote Access Lab Solution Overview

| System Installation |                                                   |
|---------------------|---------------------------------------------------|
| Students            | Need no installation                              |
| University          | Agent file installation for<br>remote bench setup |