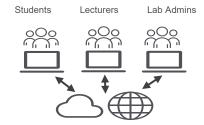

# Learning Flexibility, Anytime, Anywhere

Secured cloud-based remote access and control

- Launch through web browser
- Standard 10 benches setup
- 50 concurrent users access

## Keysight's Industry-ready Remote Access Lab Solution Overview

| System Installation |                                                   |
|---------------------|---------------------------------------------------|
| Students            | Need no installation                              |
| University          | Agent file installation for<br>remote bench setup |