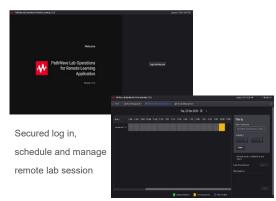

# Learning Flexibility, Anytime, Anywhere

Secured cloud-based remote access and control

- Launch through web browser
- Standard 10 benches setup
- 50 concurrent users access

#### More features

- Schedule and manage remote lab session
- Manage remote benches moderate and assign
- Monitor instruments status and configuration