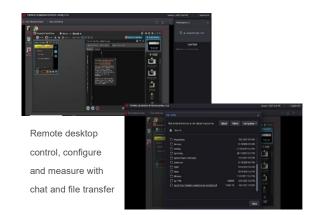

# Smart teaching and learning with intuitive interaction tool

- Chat room for better participation and engagement
- File transfer for better group collaboration during lab sessions

#### Remote desktop control, configure and measure

- Remotely access the lab bench PC
- View available instruments list connected to bench PC
- Connect and begin lab session control