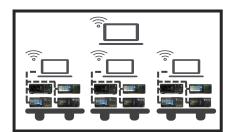

#### Remote desktop control, configure and measure

- Remotely access the lab bench PC
- View available instruments list connected to bench PC
- Connect and begin lab session control