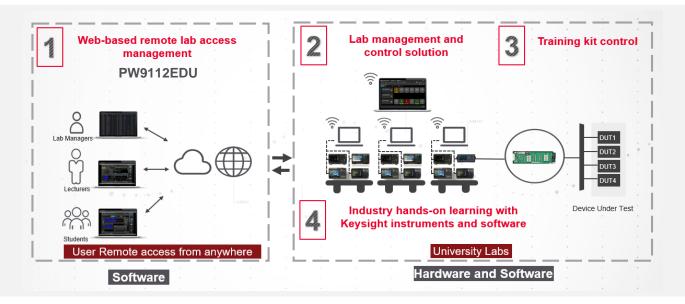

## Keysight's Industry-ready Remote Access Lab Solution Overview

### Do More with Less

Secured cloud-based remote access and control

- Launch through web browser
- Standard 10 benches setup
- 50 concurrent user's access

Smart teaching and learning with intuitive interaction tool

- · Chat room for better participation and engagement
- · File transfer for better group collaboration during lab sessions

Remote desktop control, configure and measure

- Remotely access the lab bench PC
- View available instruments list connected to bench PC
- Connect and begin lab session control

### More features

- Schedule and manage remote lab session
- Manage remote benches moderate and assign
- Monitor instruments status and configuration