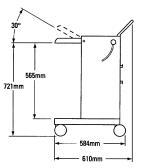

### Features

- Ergonomic design, test equipment is operatoraccessible whether seated or standing
- Heavy-duty casters make moving instruments easy
- Includes a steel buckle and nylon strap to secure instruments to the cart
- Attractive quartz gray color
- Tilt tray adjusts 30-plus degrees for viewing comfort

## Specifications

- Material: Cold-rolled steel
- Weight: 25.9 kg (57 lbs)
- Color: Quartz gray
- Casters: 101 mm (4 in) diameter
- Tilt tray load capacity:
  29.5 kg (65 lbs)
- Total load capacity: 59 kg (130 lbs)
- Tilt tray width: 457 mm (18 in)
- Tilt tray depth: 457 mm (18 in)