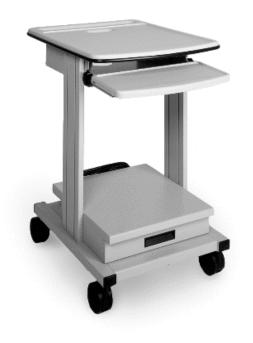

## Add mobility to your instruments

The Keysight Technologies, Inc. 1180CZ testmobile scope cart provides convenient mobility of test equipment to make it readily available when needed and effectively extend the amount of lab bench space. Allows several operators to cost effectively share expensive equipment.

### Features

- Ergonomic design, test equipment is operatoraccessible whether seated or standing
- Heavy-duty casters make moving instruments easy
- Includes a steel buckle and nylon strap to secure instruments to the cart
- Attractive quartz gray color
- Tilt tray adjusts 30-plus degrees for viewing comfort

## Specifications

- Material: Cold-rolled steel
- Weight: 25.9 kg (57 lbs)
- Color: Quartz gray
- Casters: 101 mm (4 in) diameter
- Tilt tray load capacity:
  29.5 kg (65 lbs)
- Total load capacity: 59 kg (130 lbs)
- Tilt tray width: 457 mm (18 in)
- Tilt tray depth: 457 mm (18 in)