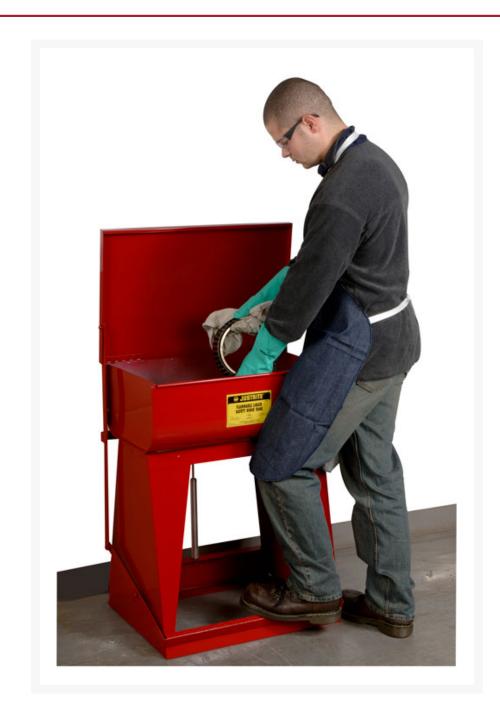

## **Product Images**

- Convenient standing or seating
- Self-close cover operated by foot treadle

## Description

Self-close cover, operated by foot-treadle, allows a worker to open with both hands full. An adjustable-rate pneumatic cylinder prevents the cover from slamming shut when the treadle is released. Drain plug allows for easy solvent replacement.