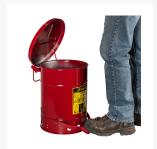

#### **Description**

Rags and cloths soaked with solvents, thinners, linseed oil, combustible adhesives and other flammable liquids present a serious fire risk when improperly discarded. Lid opens to no more than 60 degrees and stays closed when not in use, isolating contents from fire sources and limiting oxygen to virtually eliminate the risk of spontaneous combustion. Round construction and elevated base allow circulation of air around can to disperse heat and reduce moisture build-up and rusting. Durable steel construction with a powder-coat finish provides chemical resistance.