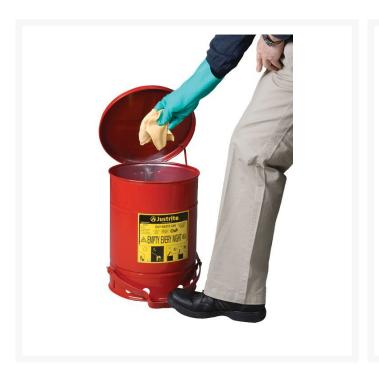

#### **Short Description**

- Dispose of oil-soaked rags
- Prevent fires caused by stray sparks or spontaneous combustion
- Lid stays closed when not in use
- Round construction and elevated base allow circulation of air to disperse heat
- Approved by FM, UL/ULC, AND TUV

#### **Description**

Rags and cloths soaked with solvents, thinners, linseed oil, combustible adhesives and other flammable liquids present a serious fire risk when improperly discarded. Lid opens to no more than 60 degrees and stays closed when not in use, isolating contents from fire sources and limiting oxygen to virtually eliminate the risk of spontaneous combustion. Round construction and elevated base allow circulation of air around can to disperse heat and reduce moisture build-up and rusting. Durable steel construction with a powder-coat finish provides chemical resistance.