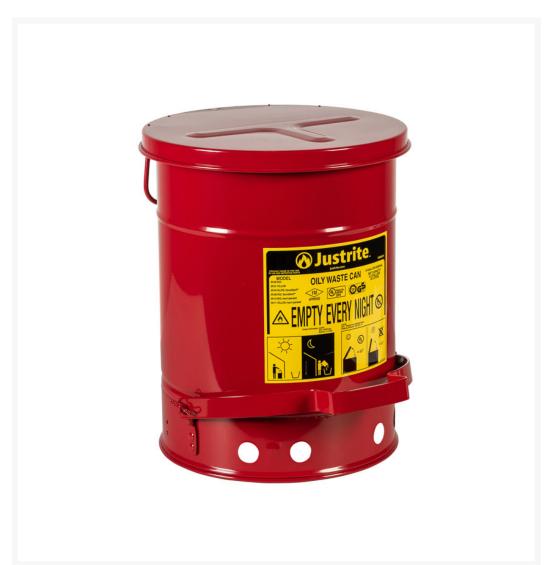

# 6 Gallon, Steel Oily Waste Can, Hands-Free, Self-Closing Cover, Red - 09100

#### **Short Description**

- Dispose of oil-soaked rags
- Prevent fires caused by stray sparks or spontaneous combustion
- Lid stays closed when not in use
- Round construction and elevated base allow circulation of air to disperse heat
- Approved by FM, UL/ULC, AND TUV

#### **Description**

Rags and cloths soaked with solvents, thinners, linseed oil, combustible adhesives and other flammable liquids present a serious fire risk when improperly discarded. Lid opens to no more than 60 degrees and stays closed when not in use, isolating contents from fire sources and limiting oxygen to virtually eliminate the risk of spontaneous combustion. Round construction and elevated base allow circulation of air around can to disperse heat and reduce moisture build-up and rusting. Durable steel construction with a powder-coat finish provides chemical resistance.