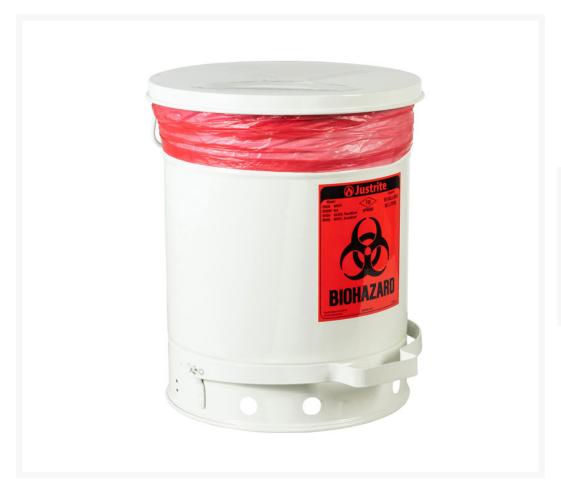

## **Short Description**

- Perfect for medical facilities and research laboratories
- Safe, temporary collection of biological waste
- Meets OSHA 29 CFR 1910.1030 for segregation of infectious waste
- Foot-operated, self-closing lid
- Approved by FM Approvals and TUV

### **Description**

Justrite's Biohazard Waste Cans meet OSHA 29 CFR 1910.1030 for the segregation of infectious waste. Use them to store contaminated laundry as well as other regulated waste; however, not for the storage of sharps. Sturdy steel cans feature leakproof construction with foot-operated, self-closing lid. Simple, foot pedal operation opens the biohazard waste can cover automatically to safely dispose of hazardous waste. Upon release of the pedal, the cover closes quickly to reduce the risk of contamination. Optional biohazard bag #05901 is held securely around the circumference of the can top.

For quiet environments, SoundGard™ models incorporate a muffling pad inside the lid to lessen disruptive closure noise. This reduces noise by approximately 200% over standard models. Optional label kit #25880 complies with California Health and Safety Code 118280 requiring warning labels to be visible from all sides of the biohazard waste can. Kit includes three labels and instructions.