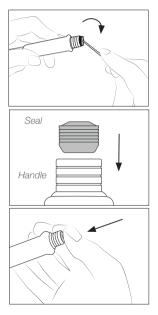

#### 1. Removing the Sealing Plug

Enter a small shaft or screwdriver in order to gently lift and pull the Sealing Plug. Do not insert the tool more than 8 mm deep. Never use a cartridge to do this operation.

#### 2. Mounting position

Note the Sealing Plug mounting position:

The chamfered side has to be positioned towards the Handle.

#### 3. Inserting the Sealing Plug

Gently push the Sealing Plug inside the handle until it is completely into the Handle.

Handle and Seal edges have to be aligned.