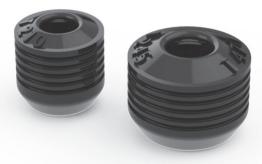

## Packing list

The following items are included:

Instruction Manual..... 1 unit Ref. 0025439

The Sealing Plug is meant to prevent undesirable flux vapors or particles from entering inside the tool. Its usage is highly recommended for intensive applications when soldering in exposed to FOD environments or for applications where the soldering iron works close to vertical position.

#### 2. Mounting position

Note the Sealing Plug mounting position:

The chamfered side has to be positioned towards the Handle.