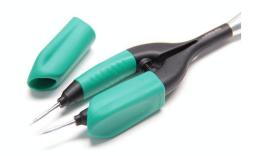

## Sleeves for NP105

N1738

The sleeves for NP105 suit the position of user's fingers in order to provide a greater control of tool.

They are adaptable to each arm of nanotweezers and offer a pleasant and comfortable grip which facilitates the handling of any small or microscopic SMD component.

The sleeves designed with a soft and nonslip material are also ESD safe.

They are supplied mounted to <u>NP105</u> but can also be purchased separately.