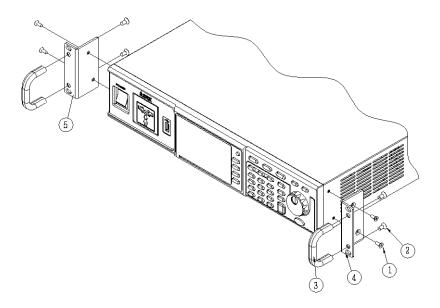

### Rack Mount Adapter Component List

| Description | Please check to make sure all the components of the |
|-------------|-----------------------------------------------------|
|             | GRA-423 rack mount kit are provided.                |

| Item | Part NO.      | Description                 | QTY |
|------|---------------|-----------------------------|-----|
| 1    | 593B-04010NS1 | SCREW FMS 4*10 ISO, N ,RoHS | 4   |
| 2    | 593B-05010NS1 | SCREW FMS 5*10 ISO, N ,RoHS | 4   |
| 3    | 62RA-423HD101 | CA GRA-423 2U               | 2   |
|      |               | HANDLE ,AL ,RoHS            |     |
| 4    | 62RA-423HP101 | CA GRA-423 2U LEFT          | 1   |
|      |               | BRACKET ,RoHS               |     |
| 5    | 62RA-423HP201 | CA GRA-423 2U RIGHT         | 1   |
|      |               | BRACKET ,RoHS               |     |

# Assembly

#### Initial setup

- 1. Screw the handles (62RA-423HD101) into the side brackets (left: 62RA-423HP101, right: 62RA-423HP201) using (593B-05010NS1) screws.
- 2. Screw the brackets to the side panels on the APS-7000 using the (593B-04010NS1) screws.