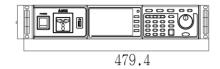

EW FMS 4*10 ISO, N ,RoHS | 4   |
| 2    | 593B-05010NS1 | SCREW FMS 5*10 ISO, N ,RoHS | 4   |
| 3    | 62RA-423HD101 | CA GRA-423 2U               | 2   |
|      |               | HANDLE ,AL ,RoHS            |     |
| 4    | 62RA-423HP101 | CA GRA-423 2U LEFT          | 1   |
|      |               | BRACKET ,RoHS               |     |
| 5    | 62RA-423HP201 | CA GRA-423 2U RIGHT         | 1   |
|      |               | BRACKET ,RoHS               |     |



# Assembly

#### Initial setup

- 1. Screw the handles (62RA-423HD101) into the side brackets (left: 62RA-423HP101, right: 62RA-423HP201) using (593B-05010NS1) screws.
- 2. Screw the brackets to the side panels on the APS-7000 using the (593B-04010NS1) screws.





# Specification

#### Rack Dimensions APS-7100







#### APS-7050