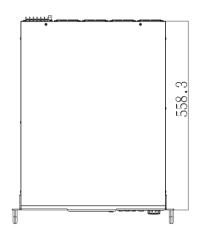

| 593B-04010NS1 | SCREW FMS 4*10 ISO, N ,RoHS | 4   |
| 2    | 593B-05010NS1 | SCREW FMS 5*10 ISO, N ,RoHS | 4   |
| 3    | 62RA-423HD101 | CA GRA-423 2U               | 2   |
|      |               | HANDLE ,AL ,RoHS            |     |
| 4    | 62RA-423HP101 | CA GRA-423 2U LEFT          | 1   |
|      |               | BRACKET ,RoHS               |     |
| 5    | 62RA-423HP201 | CA GRA-423 2U RIGHT         | 1   |
|      |               | BRACKET ,RoHS               |     |



# Assembly

#### Initial setup

- 1. Screw the handles (62RA-423HD101) into the side brackets (left: 62RA-423HP101, right: 62RA-423HP201) using (593B-05010NS1) screws.
- 2. Screw the brackets to the side panels on the APS-7000 using the (593B-04010NS1) screws.





# Specification

#### Rack Dimensions APS-7100







#### APS-7050