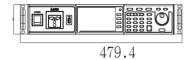

| 593B-04010NS1 | SCREW FMS 4*10 ISO, N ,RoHS | 4   |
| 2    | 593B-05010NS1 | SCREW FMS 5*10 ISO, N ,RoHS | 4   |
| 3    | 62RA-423HD101 | CA GRA-423 2U               | 2   |
|      |               | HANDLE ,AL ,RoHS            |     |
| 4    | 62RA-423HP101 | CA GRA-423 2U LEFT          | 1   |
|      |               | BRACKET ,RoHS               |     |
| 5    | 62RA-423HP201 | CA GRA-423 2U RIGHT         | 1   |
|      |               | BRACKET ,RoHS               |     |



# Assembly

#### Initial setup

- 1. Screw the handles (62RA-423HD101) into the side brackets (left: 62RA-423HP101, right: 62RA-423HP201) using (593B-05010NS1) screws.
- 2. Screw the brackets to the side panels on the APS-7000 using the (593B-04010NS1) screws.





# Specification

#### Rack Dimensions APS-7100







#### APS-7050