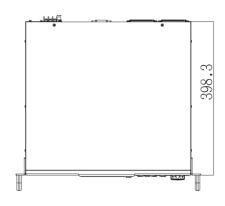

CREW FMS 4*10 ISO, N ,RoHS | 4   |
| 2    | 593B-05010NS1 | SCREW FMS 5*10 ISO, N ,RoHS | 4   |
| 3    | 62RA-423HD101 | CA GRA-423 2U               | 2   |
|      |               | HANDLE ,AL ,RoHS            |     |
| 4    | 62RA-423HP101 | CA GRA-423 2U LEFT          | 1   |
|      |               | BRACKET ,RoHS               |     |
| 5    | 62RA-423HP201 | CA GRA-423 2U RIGHT         | 1   |
|      |               | BRACKET ,RoHS               |     |



# Assembly

#### Initial setup

- 1. Screw the handles (62RA-423HD101) into the side brackets (left: 62RA-423HP101, right: 62RA-423HP201) using (593B-05010NS1) screws.
- 2. Screw the brackets to the side panels on the APS-7000 using the (593B-04010NS1) screws.





# Specification

#### Rack Dimensions APS-7100







#### APS-7050