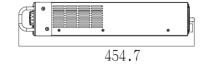

FMS 4*10 ISO, N ,RoHS | 4   |
| 2    | 593B-05010NS1 | SCREW FMS 5*10 ISO, N ,RoHS | 4   |
| 3    | 62RA-423HD101 | CA GRA-423 2U               | 2   |
|      |               | HANDLE ,AL ,RoHS            |     |
| 4    | 62RA-423HP101 | CA GRA-423 2U LEFT          | 1   |
|      |               | BRACKET ,RoHS               |     |
| 5    | 62RA-423HP201 | CA GRA-423 2U RIGHT         | 1   |
|      |               | BRACKET ,RoHS               |     |



# Assembly

#### Initial setup

- 1. Screw the handles (62RA-423HD101) into the side brackets (left: 62RA-423HP101, right: 62RA-423HP201) using (593B-05010NS1) screws.
- 2. Screw the brackets to the side panels on the APS-7000 using the (593B-04010NS1) screws.





# Specification

#### Rack Dimensions APS-7100







#### APS-7050