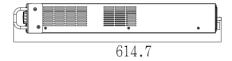

593B-04010NS1 | SCREW FMS 4*10 ISO, N ,RoHS | 4   |
| 2    | 593B-05010NS1 | SCREW FMS 5*10 ISO, N ,RoHS | 4   |
| 3    | 62RA-423HD101 | CA GRA-423 2U               | 2   |
|      |               | HANDLE ,AL ,RoHS            |     |
| 4    | 62RA-423HP101 | CA GRA-423 2U LEFT          | 1   |
|      |               | BRACKET ,RoHS               |     |
| 5    | 62RA-423HP201 | CA GRA-423 2U RIGHT         | 1   |
|      |               | BRACKET ,RoHS               |     |



# Assembly

#### Initial setup

- 1. Screw the handles (62RA-423HD101) into the side brackets (left: 62RA-423HP101, right: 62RA-423HP201) using (593B-05010NS1) screws.
- 2. Screw the brackets to the side panels on the APS-7000 using the (593B-04010NS1) screws.





# Specification

#### Rack Dimensions APS-7100







#### APS-7050