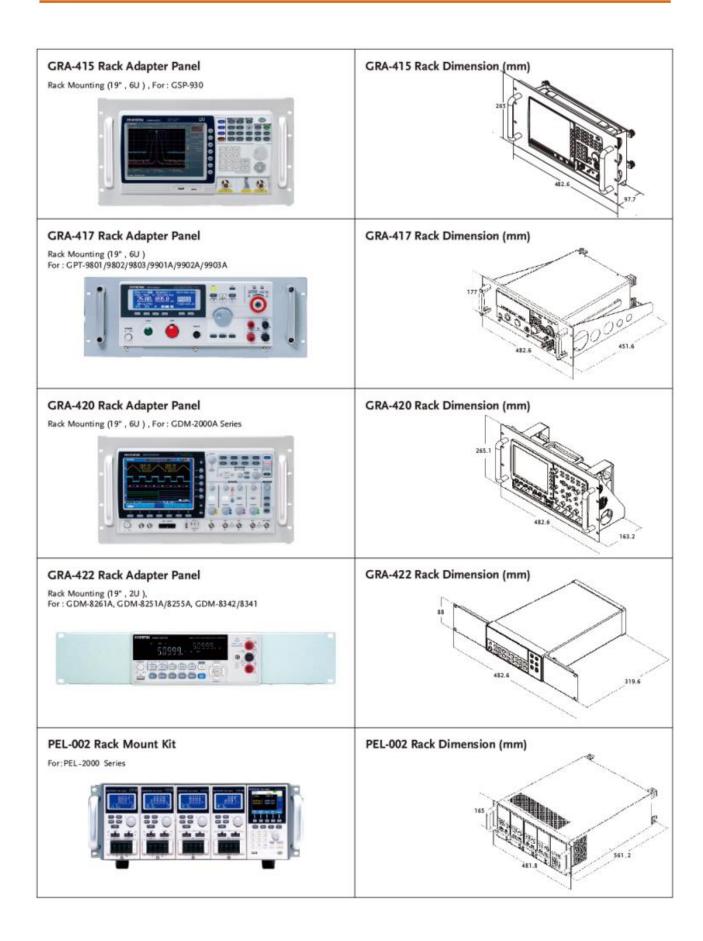

| GRA-423 Rack Adapter Kit<br>Rack Mounting (19", 2U ),<br>For : APS-7000 Series | GRA-423 Rack Dimension (mm) |
|--------------------------------------------------------------------------------|-----------------------------|
| CRA-424 Rack Adapter Kit<br>Rack Mounting (19", 2U),<br>For : PSB-2000 Series  | GRA-424 Rack Dimension (mm) |
| PEL-002 Rack Mount Kit<br>For: PEL-2000 Series                                 | PEL-002 Rack Dimension (mm) |