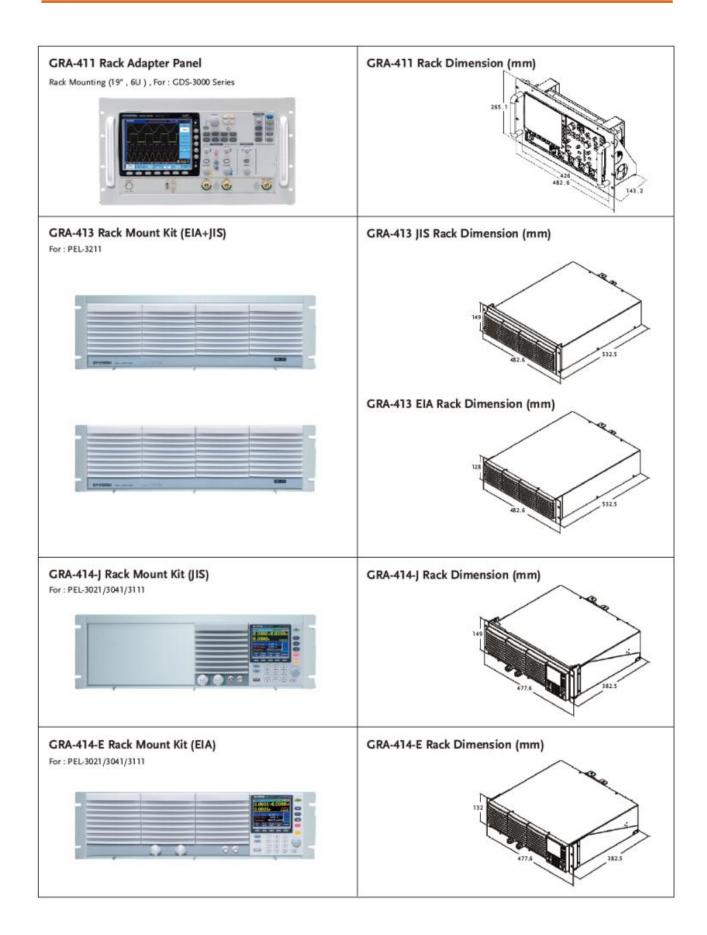

## **Racks Specifications**

**GRA-407 Rack Adapter Panel** GRA-407 Rack Dimension (mm) Rack Mounting (19", 4U) , For : PSM-Series, PST-Series 1000 0 510 5 5 5 5 483.6 **GRA-408 Rack Adapter Panel** GRA-408 Rack Dimension (mm) Rack Mounting (19", 4U) , For : PSS-Series . . **GRA-409 Rack Adapter Panel** GRA-409 Rack Dimension (mm) For : APS-1102 221 111111 463.1 482.6 GRA-410-J Rack Mount Kit (JIS) GRA-410-J Rack Dimension (mm) For : PSW-Series III + III + 1110 110 2.2 a a a a GRA-410-E Rack Mount Kit (EIA) GRA-410-E Rack Dimension (mm) For: PSW-Series 132 10 II10 1110 0 1110 0 111 ..... Ē. 333 1