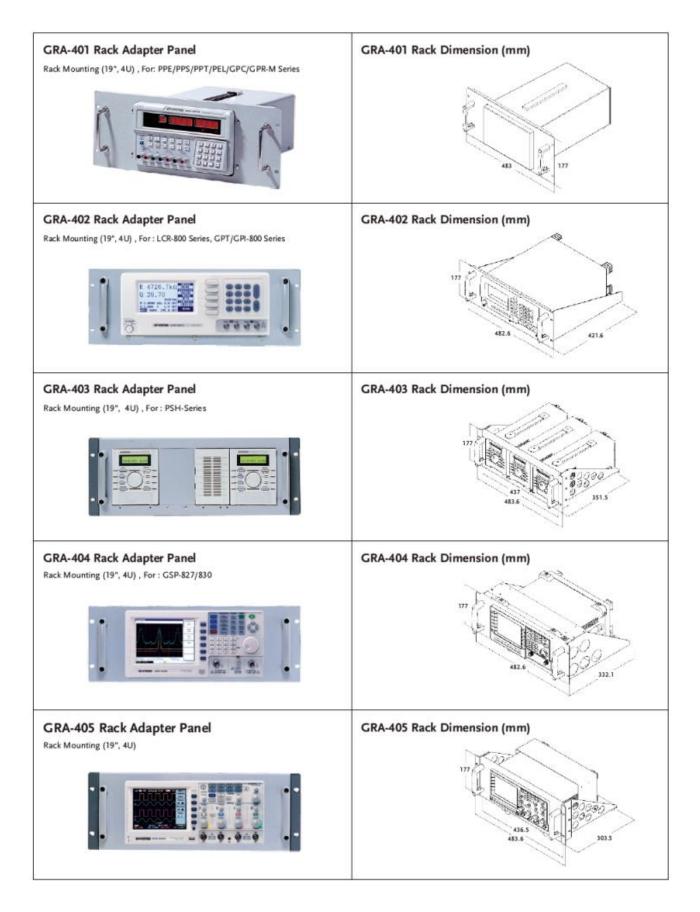

## **Racks Specifications**

**GRA-407 Rack Adapter Panel** GRA-407 Rack Dimension (mm) Rack Mounting (19", 4U) , For : PSM-Series, PST-Series 1000 0 510 5 5 5 5 483.6 **GRA-408 Rack Adapter Panel** GRA-408 Rack Dimension (mm) Rack Mounting (19", 4U) , For : PSS-Series . . **GRA-409 Rack Adapter Panel** GRA-409 Rack Dimension (mm) For : APS-1102 221 111111 463.1 482.6 GRA-410-J Rack Mount Kit (JIS) GRA-410-J Rack Dimension (mm) For : PSW-Series III + III + 1110 110 2.2 a a a a GRA-410-E Rack Mount Kit (EIA) GRA-410-E Rack Dimension (mm) For: PSW-Series 132 10 II10 1110 0 1110 0 111 ..... Ē. 333 1