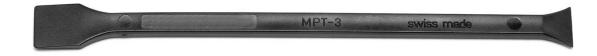

## **Product Datasheet**

| Product code:    | MPT3SV                                                                                                                                                                                                                                                                                                                                                                                                                                       |
|------------------|----------------------------------------------------------------------------------------------------------------------------------------------------------------------------------------------------------------------------------------------------------------------------------------------------------------------------------------------------------------------------------------------------------------------------------------------|
| Product type:    | Probes                                                                                                                                                                                                                                                                                                                                                                                                                                       |
| Made in:         | Switzerland                                                                                                                                                                                                                                                                                                                                                                                                                                  |
| Description:     | MPT3SV Carbon Fiber reinforced ESD PVDF plastic probe is suitable to scrape delicate components. With its double tip squared body, the MPT3SV is an auxiliary tool used for soldering, inspecting and gluing. The flat tips allow to remove excess material on big surfaces. The Carbon Fiber reinforced ESD PVDF Plastic provides the probe with ESD and exceptional non-scratching properties combined with excellent chemical resistance. |
| Tip description: | Flat fine sharp tip and flat large fine tip chisel-shape both                                                                                                                                                                                                                                                                                                                                                                                |
| Body material:   | PVDF reinforced with carbon fiber                                                                                                                                                                                                                                                                                                                                                                                                            |
| Picture:         |                                                                                                                                                                                                                                                                                                                                                                                                                                              |