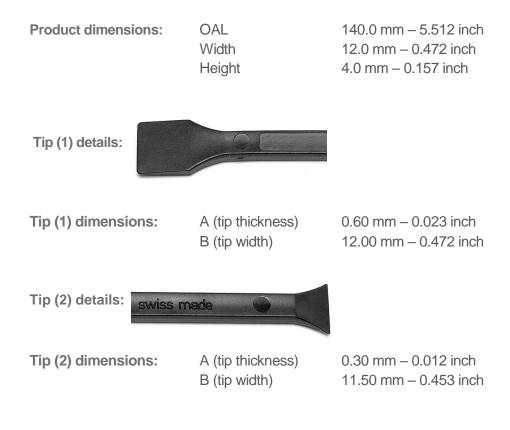

## **Product Datasheet**

| Product code:    | MPT3SV                                                                                                                                                                                                                                                                                                                                                                                                                                       |
|------------------|----------------------------------------------------------------------------------------------------------------------------------------------------------------------------------------------------------------------------------------------------------------------------------------------------------------------------------------------------------------------------------------------------------------------------------------------|
| Product type:    | Probes                                                                                                                                                                                                                                                                                                                                                                                                                                       |
| Made in:         | Switzerland                                                                                                                                                                                                                                                                                                                                                                                                                                  |
| Description:     | MPT3SV Carbon Fiber reinforced ESD PVDF plastic probe is suitable to scrape delicate components. With its double tip squared body, the MPT3SV is an auxiliary tool used for soldering, inspecting and gluing. The flat tips allow to remove excess material on big surfaces. The Carbon Fiber reinforced ESD PVDF Plastic provides the probe with ESD and exceptional non-scratching properties combined with excellent chemical resistance. |
| Tip description: | Flat fine sharp tip and flat large fine tip chisel-shape both                                                                                                                                                                                                                                                                                                                                                                                |
| Body material:   | PVDF reinforced with carbon fiber                                                                                                                                                                                                                                                                                                                                                                                                            |
| Picture:         |                                                                                                                                                                                                                                                                                                                                                                                                                                              |