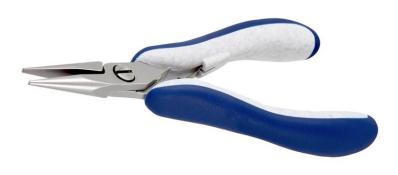

## **Product Datasheet**

Product code: ES6024S.CR.BG

**Product type:** High Precision Pliers

Made in: Switzerland

**Description:** The 6024S is a high precision plier belonging to the long snipe nose plier family. The long

jaw length improves the ease of the hold while the thicker tip makes the hold safer. The serrated surface on the jaw increases its holding capacity. The 6024 is equipped with an ESD Ergo-tek slim handle which allows an excellent grip, suitable to environments and to components susceptible to electrostatic discharge. The jaws are hardened to 45HRC

hardness.

Head description: Snipe Nose Strong, Serrated Jaws

**Body material:** High carbon-chromium low alloy steel (100Cr6)

Handle coating: ESD safe - Thermoplastic Elastomer TPE + Polypropylen compound PP