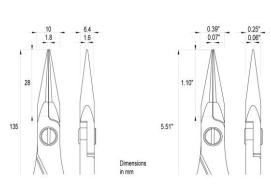

Picture:

Dimensions: OAL 141 mm – 5.551 inch

Width 60 mm - 2.362 inch Height 18 mm - 0.709 inch