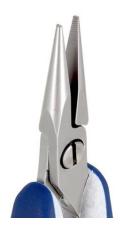

hardness.

Head description: Snipe Nose Strong, Serrated Jaws

**Body material:** High carbon-chromium low alloy steel (100Cr6)

Handle coating: ESD safe - Thermoplastic Elastomer TPE + Polypropylen compound PP