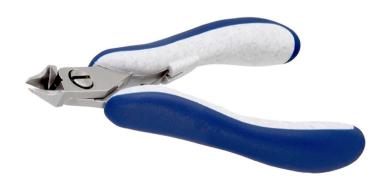

## **Product Datasheet**

Product code: ES5542M.CR.BGO

Product type: High Precision Cutters

Made in: Switzerland

**Description:** The 5542M is a high precision cutter belonging to the small tapered and relieved cutter

family. This type of geometry and head dimensions offer the best advantage to access small areas. The full-flush cutting edge is suitable to perform very clean cuts on small size material. The 5542M is equipped with an ESD Ergo-tek slim handle which allows an excellent grip, suitable to environments and to components susceptible to electrostatic

discharge. The blades are hardened to 67HRC hardness.

Head description: Small Tapered & Relieved

Cutting edges: Full-Flush

Cutting capacity: soft wire 0.1-0.8 mm (38-20 AWG)

**Body material:** High carbon-chromium low alloy steel (100Cr6)

Handle coating: ESD safe - Thermoplastic Elastomer TPE + Polypropylen compound PP

Picture:

Dimensions: OAL 120 mm - 4.724 inch

Width 60 mm - 2.362 inchHeight 18 mm - 0.709 inch