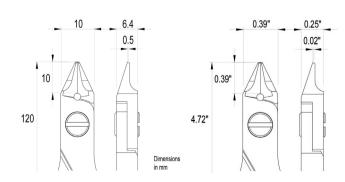

Handle coating: ESD safe - Thermoplastic Elastomer TPE + Polypropylen compound PP

Picture:

Dimensions: OAL 120 mm - 4.724 inch

Width 60 mm - 2.362 inchHeight 18 mm - 0.709 inch