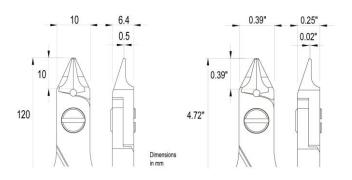

- **Description:** The 5541 is a high precision cutter belonging to the small tapered and relieved cutter family. This type of geometry and head dimensions offer the best advantage to access small areas. The flush cutting edge is suitable to perform clean cuts with some tolerances. The 5541 is equipped with an ESD Ergo-tek slim handle which allows an excellent grip, suitable to environments and to components susceptible to electrostatic discharge. The blades are hardened to 67HRC hardness.
- Head description: Small Tapered & Relieved
- Cutting edges: Flush
- Cutting capacity: soft wire 0.1-1.2 mm (38-17 AWG)
- Body material: High carbon-chromium low alloy steel (100Cr6)
- Handle coating: ESD safe Thermoplastic Elastomer TPE + Polypropylen compound PP
- **Picture:**





**Dimensions:**