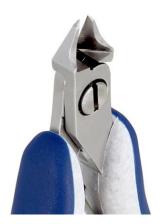

## **Product Datasheet**

Product code: ES5541.CR.BG

Product type: High Precision Cutters

Made in: Switzerland

- **Description:** The 5541 is a high precision cutter belonging to the small tapered and relieved cutter family. This type of geometry and head dimensions offer the best advantage to access small areas. The flush cutting edge is suitable to perform clean cuts with some tolerances. The 5541 is equipped with an ESD Ergo-tek slim handle which allows an excellent grip, suitable to environments and to components susceptible to electrostatic discharge. The blades are hardened to 67HRC hardness.
- Head description: Small Tapered & Relieved
- Cutting edges: Flush
- Cutting capacity: soft wire 0.1-1.2 mm (38-17 AWG)
- Body material: High carbon-chromium low alloy steel (100Cr6)
- Handle coating: ESD safe Thermoplastic Elastomer TPE + Polypropylen compound PP
- **Picture:**