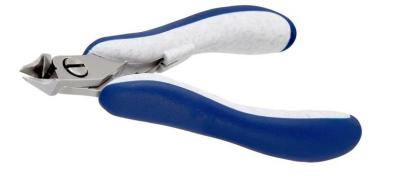

## **Product Datasheet**

Product code: ES5541.CR.BG

Product type: High Precision Cutters

Made in: Switzerland

- **Description:** The 5541 is a high precision cutter belonging to the small tapered and relieved cutter family. This type of geometry and head dimensions offer the best advantage to access small areas. The flush cutting edge is suitable to perform clean cuts with some tolerances. The 5541 is equipped with an ESD Ergo-tek slim handle which allows an excellent grip, suitable to environments and to components susceptible to electrostatic discharge. The blades are hardened to 67HRC hardness.
- Head description: Small Tapered & Relieved
- Cutting edges: Flush
- Cutting capacity: soft wire 0.1-1.2 mm (38-17 AWG)
- Body material: High carbon-chromium low alloy steel (100Cr6)
- Handle coating: ESD safe Thermoplastic Elastomer TPE + Polypropylen compound PP
- **Picture:**