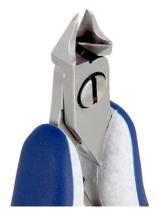

family. This type of geometry and head dimensions offer the best advantage to access small areas. The semi-flush cutting edge is suitable to perform robust cuts. The 5540 is equipped with an ESD Ergo-tek slim handle which allows an excellent grip, suitable to environments and to components susceptible to electrostatic discharge. The blades are

hardened to 67HRC hardness.

Head description: Small Tapered & Relieved

Cutting edges: Semi-Flush

Cutting capacity: soft wire 0.2-1.2 mm (32-17 AWG)

**Body material:** High carbon-chromium low alloy steel (100Cr6)