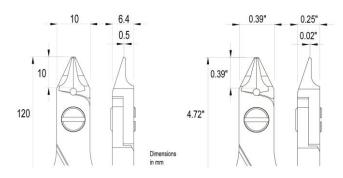

Handle coating: ESD safe - Thermoplastic Elastomer TPE + Polypropylen compound PP

Picture:

**Dimensions:** OAL 120 mm – 4.724 inch

Width 60 mm - 2.362 inchHeight 18 mm - 0.709 inch