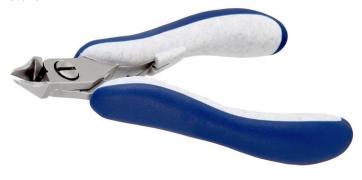

## **Product Datasheet**

Product code: ES5540.CR.BG

**Product type:** High Precision Cutters

Made in: Switzerland

**Description:** The 5540 is a high precision cutter belonging to the small tapered and relieved cutter

family. This type of geometry and head dimensions offer the best advantage to access small areas. The semi-flush cutting edge is suitable to perform robust cuts. The 5540 is equipped with an ESD Ergo-tek slim handle which allows an excellent grip, suitable to environments and to components susceptible to electrostatic discharge. The blades are

Handle coating: ESD safe - Thermoplastic Elastomer TPE + Polypropylen compound PP

Picture:

**Dimensions:** OAL 120 mm – 4.724 inch

Width 60 mm - 2.362 inchHeight 18 mm - 0.709 inch